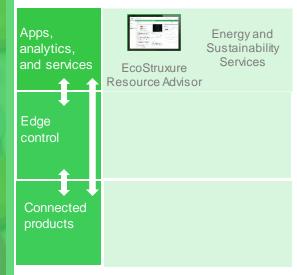

#### **The Solution**

- Energy Management Program
- EcoStruxure Resource Advisor

#### **The Solution**

- EcoStruxure Resource Advisor
- Energy & Sustainability Services (ESS)

#### **The Solution**

- Energy and Sustainability Services (ESS)
- EcoStruxure Resource Advisor