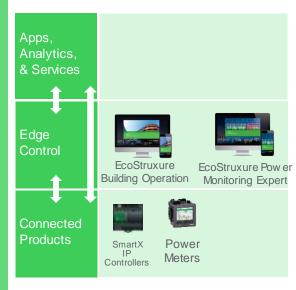

#### Solution

Control and monitoring of HVAC, CHP, Biomass boilers and heat distribution, Solar generation and metering for power, heat and water

- EcoStruxure™ Building Operation
- EcoStruxure™ Power Monitoring Expert
- Energy meter