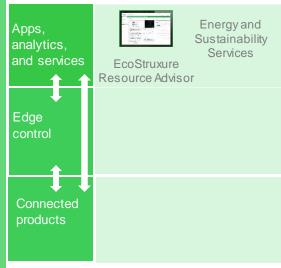

#### **The Solution**

- EcoStruxure Resource Advisor
- Energy & Sustainability Services (ESS)