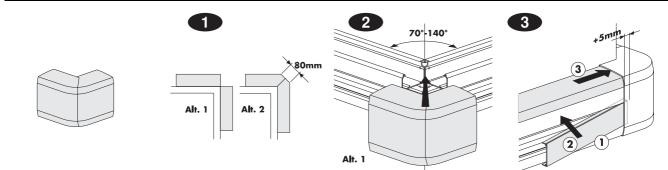

### **OptiLine 50**



# Aluminium trunking, sizes 120 & 140

INS13300 INS13350 INS13400 INS13450

## Schneider Electric



#### Earthing system













#### Installation of cable shelf/cable retainer



#### Installation of internal corner



Installation of external corner



#### Installation of jointing piece



#### Installation of joint cover-piece kit



#### Installation of joint cover piece for top cover



#### Installation of joint cover piece for front cover



#### Installation of T-piece



#### Installation of feeder unit



# 2

#### Installation of stop end









#### Installation of wall frame















#### Installation of cable bending protection

1





#### Dismounting