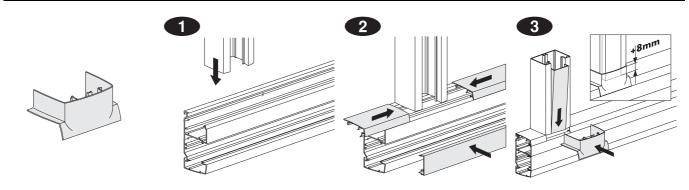

### **OptiLine 50**



# Aluminium trunking, sizes 120 & 140

INS13300 INS13350 INS13400 INS13450

## Schneider Electric



#### Earthing system













#### Installation of cable shelf/cable retainer



#### Installation of internal corner



Installation of external corner



#### Installation of jointing piece



#### Installation of joint cover-piece kit



#### Installation of joint cover piece for top cover



#### Installation of joint cover piece for front cover



#### Installation of T-piece



#### Installation of feeder unit



# 2

#### Installation of stop end









#### Installation of wall frame















#### Installation of cable bending protection

1





#### Dismounting