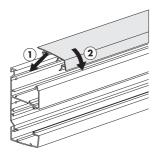

### **OptiLine 50**



# Aluminium trunking, sizes 120 & 140

INS13300 INS13350 INS13400 INS13450

## Schneider Electric



#### Earthing system













#### Installation of cable shelf/cable retainer



#### Installation of internal corner



Installation of external corner



#### Installation of jointing piece



#### Installation of joint cover-piece kit



#### Installation of joint cover piece for top cover



#### Installation of joint cover piece for front cover



#### Installation of T-piece



#### Installation of feeder unit



# 2

#### Installation of stop end









#### Installation of wall frame















#### Installation of cable bending protection

1





#### Dismounting