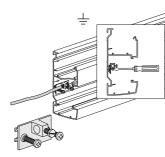

### **OptiLine 50**



# Aluminium trunking, sizes 120 & 140

INS13300 INS13350 INS13400 INS13450

## Schneider Electric



#### Earthing system













#### Installation of cable shelf/cable retainer



#### Installation of internal corner



Installation of external corner



#### Installation of jointing piece



#### Installation of joint cover-piece kit



#### Installation of joint cover piece for top cover



#### Installation of joint cover piece for front cover



#### Installation of T-piece



#### Installation of feeder unit



# 2

#### Installation of stop end









#### Installation of wall frame















#### Installation of cable bending protection

1





#### Dismounting