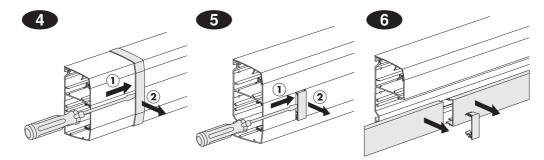

### **OptiLine 50**



# Aluminium trunking, sizes 120 & 140

INS13300 INS13350 INS13400 INS13450

## Schneider Electric



#### Earthing system













#### Installation of cable shelf/cable retainer



#### Installation of internal corner



Installation of external corner



#### Installation of jointing piece



#### Installation of joint cover-piece kit



#### Installation of joint cover piece for top cover



#### Installation of joint cover piece for front cover



#### Installation of T-piece



#### Installation of feeder unit



# 2

#### Installation of stop end









#### Installation of wall frame















#### Installation of cable bending protection

1





#### Dismounting