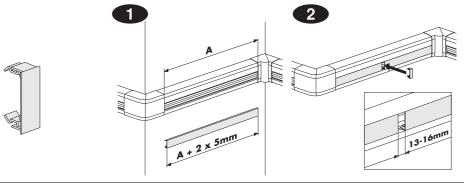

### **OptiLine 50**



# Aluminium trunking, sizes 120 & 140

INS13300 INS13350 INS13400 INS13450

## Schneider Electric



#### Earthing system













#### Installation of cable shelf/cable retainer



#### Installation of internal corner



Installation of external corner



#### Installation of jointing piece



#### Installation of joint cover-piece kit



#### Installation of joint cover piece for top cover



#### Installation of joint cover piece for front cover



#### Installation of T-piece



#### Installation of feeder unit



# 2

#### Installation of stop end









#### Installation of wall frame















#### Installation of cable bending protection

1





#### Dismounting