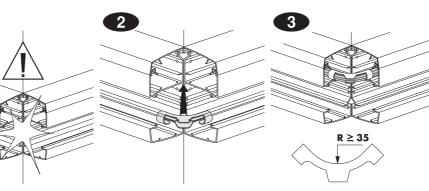

### **OptiLine 50**



# Aluminium trunking, sizes 120 & 140

INS13300 INS13350 INS13400 INS13450

## Schneider Electric



#### Earthing system













#### Installation of cable shelf/cable retainer



#### Installation of internal corner



Installation of external corner



#### Installation of jointing piece



#### Installation of joint cover-piece kit



#### Installation of joint cover piece for top cover



#### Installation of joint cover piece for front cover



#### Installation of T-piece



#### Installation of feeder unit



# 2

#### Installation of stop end









#### Installation of wall frame















#### Installation of cable bending protection

1





#### Dismounting