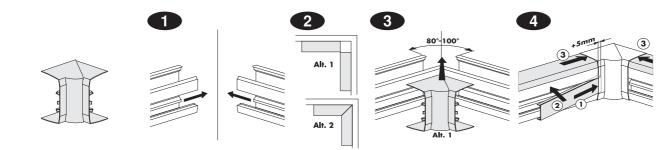

### **OptiLine 50**



# Aluminium trunking, sizes 120 & 140

INS13300 INS13350 INS13400 INS13450

## Schneider Electric



#### Earthing system













#### Installation of cable shelf/cable retainer



#### Installation of internal corner



Installation of external corner



#### Installation of jointing piece



#### Installation of joint cover-piece kit



#### Installation of joint cover piece for top cover



#### Installation of joint cover piece for front cover



#### Installation of T-piece



#### Installation of feeder unit



# 2

#### Installation of stop end









#### Installation of wall frame















#### Installation of cable bending protection

1





#### Dismounting