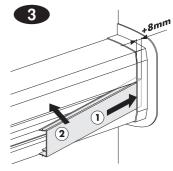

### **OptiLine 50**



# Aluminium trunking, sizes 120 & 140

INS13300 INS13350 INS13400 INS13450

## Schneider Electric



#### Earthing system













#### Installation of cable shelf/cable retainer



#### Installation of internal corner



Installation of external corner



#### Installation of jointing piece



#### Installation of joint cover-piece kit



#### Installation of joint cover piece for top cover



#### Installation of joint cover piece for front cover



#### Installation of T-piece



#### Installation of feeder unit



# 2

#### Installation of stop end









#### Installation of wall frame















#### Installation of cable bending protection

1





#### Dismounting