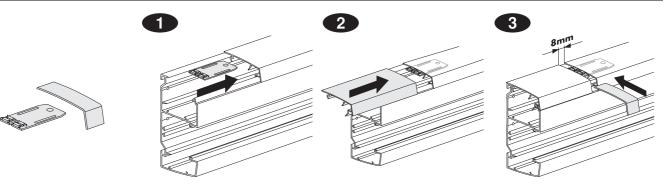

### **OptiLine 50**



# Aluminium trunking, sizes 120 & 140

INS13300 INS13350 INS13400 INS13450

## Schneider Electric



#### Earthing system













#### Installation of cable shelf/cable retainer



#### Installation of internal corner



Installation of external corner



#### Installation of jointing piece



#### Installation of joint cover-piece kit



#### Installation of joint cover piece for top cover



#### Installation of joint cover piece for front cover



#### Installation of T-piece



#### Installation of feeder unit



# 2

#### Installation of stop end









#### Installation of wall frame















#### Installation of cable bending protection

1





#### Dismounting