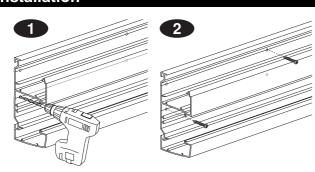

### **OptiLine 50**



# Aluminium trunking, sizes 120 & 140

INS13300 INS13350 INS13400 INS13450

## Schneider Electric



#### Earthing system













#### Installation of cable shelf/cable retainer



#### Installation of internal corner



Installation of external corner



#### Installation of jointing piece



#### Installation of joint cover-piece kit



#### Installation of joint cover piece for top cover



#### Installation of joint cover piece for front cover



#### Installation of T-piece



#### Installation of feeder unit



# 2

#### Installation of stop end









#### Installation of wall frame















#### Installation of cable bending protection

1





#### Dismounting