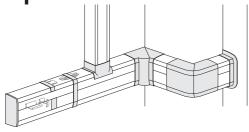

### **OptiLine 50**



# Aluminium trunking, sizes 120 & 140

INS13300 INS13350 INS13400 INS13450

## Schneider Electric



#### Earthing system













#### Installation of cable shelf/cable retainer



#### Installation of internal corner



Installation of external corner



#### Installation of jointing piece



#### Installation of joint cover-piece kit



#### Installation of joint cover piece for top cover



#### Installation of joint cover piece for front cover



#### Installation of T-piece



#### Installation of feeder unit



# 2

#### Installation of stop end









#### Installation of wall frame















#### Installation of cable bending protection

1





#### Dismounting