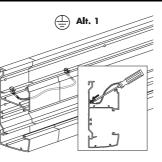

### **OptiLine 50**



# Aluminium trunking, sizes 120 & 140

INS13300 INS13350 INS13400 INS13450

## Schneider Electric



#### Earthing system













#### Installation of cable shelf/cable retainer



#### Installation of internal corner



Installation of external corner



#### Installation of jointing piece



#### Installation of joint cover-piece kit



#### Installation of joint cover piece for top cover



#### Installation of joint cover piece for front cover



#### Installation of T-piece



#### Installation of feeder unit



# 2

#### Installation of stop end









#### Installation of wall frame















#### Installation of cable bending protection

1





#### Dismounting