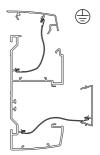

### **OptiLine 50**



# Aluminium trunking, sizes 120 & 140

INS13300 INS13350 INS13400 INS13450

## Schneider Electric



#### Earthing system













#### Installation of cable shelf/cable retainer



#### Installation of internal corner



Installation of external corner



#### Installation of jointing piece



#### Installation of joint cover-piece kit



#### Installation of joint cover piece for top cover



#### Installation of joint cover piece for front cover



#### Installation of T-piece



#### Installation of feeder unit



# 2

#### Installation of stop end









#### Installation of wall frame















#### Installation of cable bending protection

1





#### Dismounting