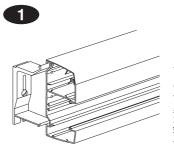

### **OptiLine 50**



# Aluminium trunking, sizes 120 & 140

INS13300 INS13350 INS13400 INS13450

## Schneider Electric



#### Earthing system













#### Installation of cable shelf/cable retainer



#### Installation of internal corner



Installation of external corner



#### Installation of jointing piece



#### Installation of joint cover-piece kit



#### Installation of joint cover piece for top cover



#### Installation of joint cover piece for front cover



#### Installation of T-piece



#### Installation of feeder unit



# 2

#### Installation of stop end









#### Installation of wall frame















#### Installation of cable bending protection

1





#### Dismounting