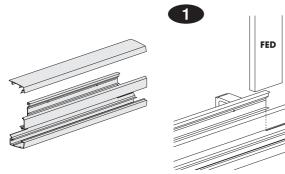

### **OptiLine 50**



# Aluminium trunking, sizes 120 & 140

INS13300 INS13350 INS13400 INS13450

## Schneider Electric



#### Earthing system













#### Installation of cable shelf/cable retainer



#### Installation of internal corner



Installation of external corner



#### Installation of jointing piece



#### Installation of joint cover-piece kit



#### Installation of joint cover piece for top cover



#### Installation of joint cover piece for front cover



#### Installation of T-piece



#### Installation of feeder unit



# 2

#### Installation of stop end









#### Installation of wall frame















#### Installation of cable bending protection

1





#### Dismounting