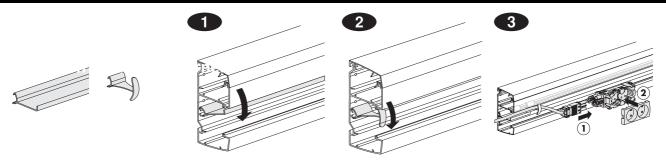

### **OptiLine 50**



# Aluminium trunking, sizes 120 & 140

INS13300 INS13350 INS13400 INS13450

## Schneider Electric



#### Earthing system













#### Installation of cable shelf/cable retainer



#### Installation of internal corner



Installation of external corner



#### Installation of jointing piece



#### Installation of joint cover-piece kit



#### Installation of joint cover piece for top cover



#### Installation of joint cover piece for front cover



#### Installation of T-piece



#### Installation of feeder unit



# 2

#### Installation of stop end









#### Installation of wall frame















#### Installation of cable bending protection

1





#### Dismounting