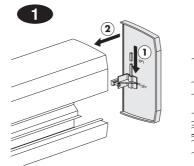

### **OptiLine 50**



# Aluminium trunking, sizes 120 & 140

INS13300 INS13350 INS13400 INS13450

## Schneider Electric



#### Earthing system













#### Installation of cable shelf/cable retainer



#### Installation of internal corner



Installation of external corner



#### Installation of jointing piece



#### Installation of joint cover-piece kit



#### Installation of joint cover piece for top cover



#### Installation of joint cover piece for front cover



#### Installation of T-piece



#### Installation of feeder unit



# 2

#### Installation of stop end









#### Installation of wall frame















#### Installation of cable bending protection

1





#### Dismounting