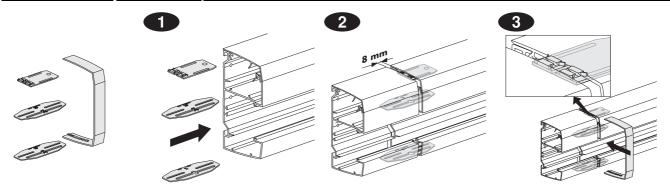

### **OptiLine 50**



# Aluminium trunking, sizes 120 & 140

INS13300 INS13350 INS13400 INS13450

## Schneider Electric



#### Earthing system













#### Installation of cable shelf/cable retainer



#### Installation of internal corner



Installation of external corner



#### Installation of jointing piece



#### Installation of joint cover-piece kit



#### Installation of joint cover piece for top cover



#### Installation of joint cover piece for front cover



#### Installation of T-piece



#### Installation of feeder unit



# 2

#### Installation of stop end









#### Installation of wall frame















#### Installation of cable bending protection

1





#### Dismounting