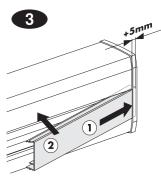

### **OptiLine 50**



# Aluminium trunking, sizes 120 & 140

INS13300 INS13350 INS13400 INS13450

## Schneider Electric



#### Earthing system













#### Installation of cable shelf/cable retainer



#### Installation of internal corner



Installation of external corner



#### Installation of jointing piece



#### Installation of joint cover-piece kit



#### Installation of joint cover piece for top cover



#### Installation of joint cover piece for front cover



#### Installation of T-piece



#### Installation of feeder unit



# 2

#### Installation of stop end









#### Installation of wall frame















#### Installation of cable bending protection

1





#### Dismounting