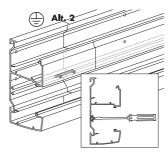

### **OptiLine 50**



# Aluminium trunking, sizes 120 & 140

INS13300 INS13350 INS13400 INS13450

## Schneider Electric



#### Earthing system













#### Installation of cable shelf/cable retainer



#### Installation of internal corner



Installation of external corner



#### Installation of jointing piece



#### Installation of joint cover-piece kit



#### Installation of joint cover piece for top cover



#### Installation of joint cover piece for front cover



#### Installation of T-piece



#### Installation of feeder unit



# 2

#### Installation of stop end









#### Installation of wall frame















#### Installation of cable bending protection

1





#### Dismounting