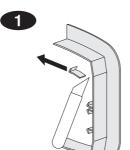

### **OptiLine 50**



# Aluminium trunking, sizes 120 & 140

INS13300 INS13350 INS13400 INS13450

## Schneider Electric



#### Earthing system













#### Installation of cable shelf/cable retainer



#### Installation of internal corner



Installation of external corner



#### Installation of jointing piece



#### Installation of joint cover-piece kit



#### Installation of joint cover piece for top cover



#### Installation of joint cover piece for front cover



#### Installation of T-piece



#### Installation of feeder unit



# 2

#### Installation of stop end









#### Installation of wall frame















#### Installation of cable bending protection

1





#### Dismounting