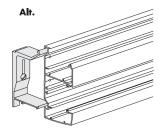

### **OptiLine 50**



# Aluminium trunking, sizes 120 & 140

INS13300 INS13350 INS13400 INS13450

## Schneider Electric



#### Earthing system













#### Installation of cable shelf/cable retainer



#### Installation of internal corner



Installation of external corner



#### Installation of jointing piece



#### Installation of joint cover-piece kit



#### Installation of joint cover piece for top cover



#### Installation of joint cover piece for front cover



#### Installation of T-piece



#### Installation of feeder unit



# 2

#### Installation of stop end









#### Installation of wall frame















#### Installation of cable bending protection

1





#### Dismounting