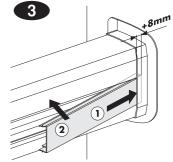

### **OptiLine 50**



# Aluminium trunking, sizes 120 & 140

INS13300 INS13350 INS13400 INS13450

## Schneider Electric



#### Earthing system













#### Installation of cable shelf/cable retainer



#### Installation of internal corner



Installation of external corner



#### Installation of jointing piece



#### Installation of joint cover-piece kit



#### Installation of joint cover piece for top cover



#### Installation of joint cover piece for front cover



#### Installation of T-piece



#### Installation of feeder unit



# 2

#### Installation of stop end









#### Installation of wall frame















#### Installation of cable bending protection

1





#### Dismounting