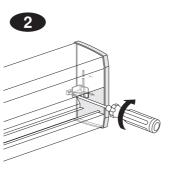

### **OptiLine 50**



# Aluminium trunking, sizes 120 & 140

INS13300 INS13350 INS13400 INS13450

## Schneider Electric



#### Earthing system













#### Installation of cable shelf/cable retainer



#### Installation of internal corner



Installation of external corner



#### Installation of jointing piece



#### Installation of joint cover-piece kit



#### Installation of joint cover piece for top cover



#### Installation of joint cover piece for front cover



#### Installation of T-piece



#### Installation of feeder unit



# 2

#### Installation of stop end









#### Installation of wall frame















#### Installation of cable bending protection

1





#### Dismounting