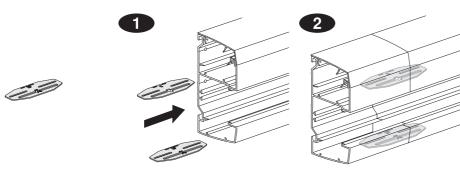

### **OptiLine 50**



# Aluminium trunking, sizes 120 & 140

INS13300 INS13350 INS13400 INS13450

## Schneider Electric



#### Earthing system













#### Installation of cable shelf/cable retainer



#### Installation of internal corner



Installation of external corner



#### Installation of jointing piece



#### Installation of joint cover-piece kit



#### Installation of joint cover piece for top cover



#### Installation of joint cover piece for front cover



#### Installation of T-piece



#### Installation of feeder unit



# 2

#### Installation of stop end









#### Installation of wall frame















#### Installation of cable bending protection

1





#### Dismounting