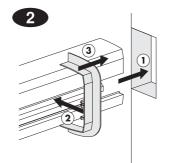

### **OptiLine 50**



# Aluminium trunking, sizes 120 & 140

INS13300 INS13350 INS13400 INS13450

## Schneider Electric



#### Earthing system













#### Installation of cable shelf/cable retainer



#### Installation of internal corner



Installation of external corner



#### Installation of jointing piece



#### Installation of joint cover-piece kit



#### Installation of joint cover piece for top cover



#### Installation of joint cover piece for front cover



#### Installation of T-piece



#### Installation of feeder unit



# 2

#### Installation of stop end









#### Installation of wall frame















#### Installation of cable bending protection

1





#### Dismounting