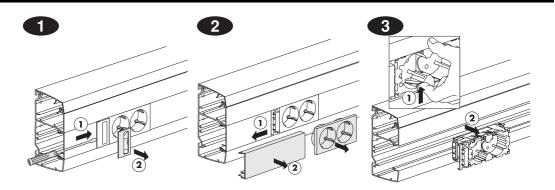

### **OptiLine 50**



# Aluminium trunking, sizes 120 & 140

INS13300 INS13350 INS13400 INS13450

## Schneider Electric



#### Earthing system













#### Installation of cable shelf/cable retainer



#### Installation of internal corner



Installation of external corner



#### Installation of jointing piece



#### Installation of joint cover-piece kit



#### Installation of joint cover piece for top cover



#### Installation of joint cover piece for front cover



#### Installation of T-piece



#### Installation of feeder unit



# 2

#### Installation of stop end









#### Installation of wall frame















#### Installation of cable bending protection

1





#### Dismounting