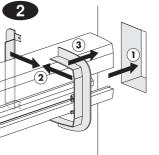

### **OptiLine 50**



# Aluminium trunking, sizes 120 & 140

INS13300 INS13350 INS13400 INS13450

## Schneider Electric



#### Earthing system













#### Installation of cable shelf/cable retainer



#### Installation of internal corner



Installation of external corner



#### Installation of jointing piece



#### Installation of joint cover-piece kit



#### Installation of joint cover piece for top cover



#### Installation of joint cover piece for front cover



#### Installation of T-piece



#### Installation of feeder unit



# 2

#### Installation of stop end









#### Installation of wall frame















#### Installation of cable bending protection

1





#### Dismounting