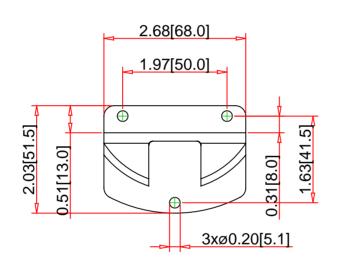

Note:

Drawings Not To Scale
Drawings Subject to Change Without Notice
Dimensions are inches next to [Millimeters]

Part No.:

XVUZ12

Schneider Electric United States
North American Division
Boston One Campus
800 Federal Street
Andover, MA 01810, USA
Phone:+1 8773425173
Email: CCC@us.schneider-electric.com

Storage Temperature:
Operating Temperature: -40~+70°C -25~+50°C

Description:
Material - Lens Unit:
Material - closure plate:
Material - Body:
Material - Pole:

Material -terminal cover:

Specification:

54mm Tower Wall Mounting Bracket