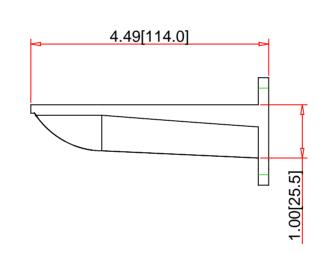

Note:

Drawings Not To Scale
Drawings Subject to Change Without Notice
Dimensions are inches next to [Millimeters]

Part No.:

XVUZ12

Schneider Electric United States
North American Division
Boston One Campus
800 Federal Street
Andover, MA 01810, USA
Phone:+1 8773425173
Email: CCC@us.schneider-electric.com

Storage Temperature:
Operating Temperature: -40~+70°C -25~+50°C

Description:
Material - Lens Unit:
Material - closure plate:
Material - Body:
Material - Pole:

Material -terminal cover:

Specification:

54mm Tower Wall Mounting Bracket