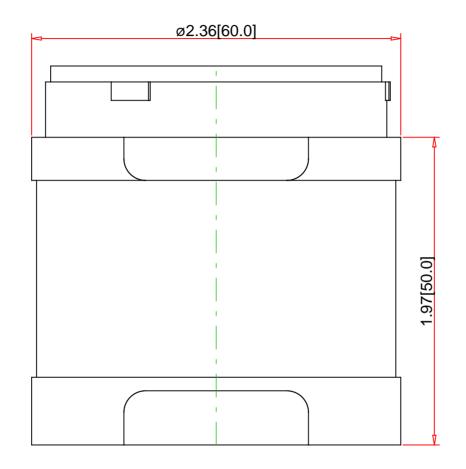

Note:

Drawings Not To Scale
Drawings Subject to Change Without Notice
Dimensions are inches next to [Millimeters]

Part No.:

XVUC44

Schneider Electric United States
North American Division
Boston One Campus
800 Federal Street
Andover, MA 01810, USA
Phone:+1 8773425173
Email: CCC@us.schneider-electric.com

Storage Temperature:
Operating Temperature: -40~+70°C -25~+50°C

Description:
Material - Lens Unit:
Material - closure plate:
Material - Body:
Material - Pole:

Material -terminal cover:

Specification:

60mm Tower R LED Unit 24VAC/DC, Flashing PC(UL94 V-2) PC(UL94 V-0)