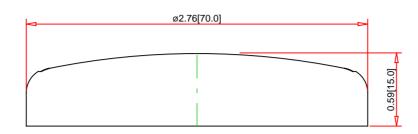

Note:

Drawings Not To Scale
Drawings Subject to Change Without Notice
Dimensions are inches next to [Millimeters]

Part No.:

Comments:

70mm diameter Black not applicable

not applicable not applicable Snap-On Screw Clamp