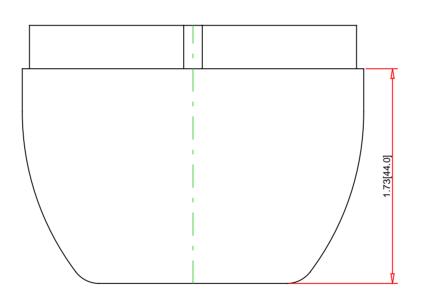

Note:

Drawings Not To Scale
Drawings Subject to Change Without Notice
Dimensions are inches next to [Millimeters]

Part No.:

Comments:

70mm diameter Black not applicable

not applicable not applicable Snap-On Screw Clamp