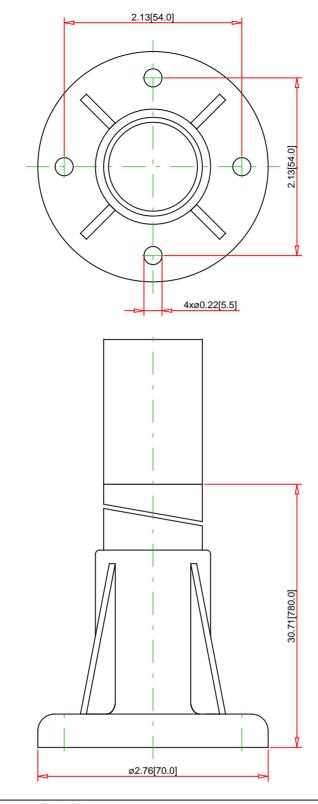

Note:

Drawings Not To Scale
Drawings Subject to Change Without Notice
Dimensions are inches next to [Millimeters]

Part No.:

## **Technical Information:**

UL File: CSA File: CE Marked: RoHS compliant: NEMA / IP Rating: E164353 CCN NKCR LR44087 Class 3211-03 Yes

Yes not applicable

Black Plastic Support tube with Mounting Base 780mm long Description: Size: Housing Color: Lens Color: Bulb Color: Black