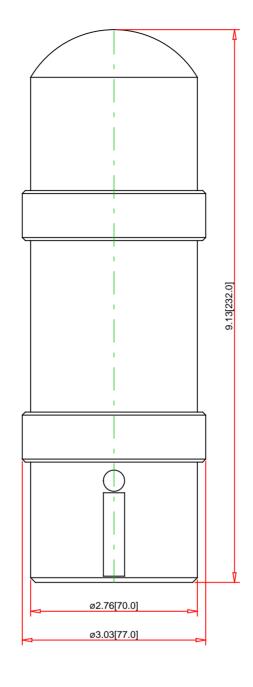

## Specification:

Technical Information:

UL File: CSA File: CE Marked: RoHS compliant: NEMA / IP Rating: E164353 CCN NKCR LR44087 Class 3211-03

Yes

Yes NEMA 4X/12 - IP65

Description: Size:

70mm diameter

Housing Color:
Lens Color:
Bulb Color:
Supply Voltage:
Signaling Effect:
Mounting Type:
Terminal Type:
Cable Length: Black Blue

not applicable 120V AC Strobing Light (10 Joules) Direct or Tube Screw Clamp

Comments:

includes integral strobe - do not order separate bulb