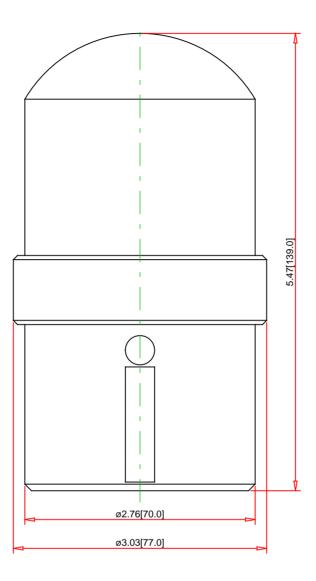

|                                                                                                                                  |                                                                              |                      |  |                                                                                                                                                                                 |                                                                                                                                              | ,                     |
|----------------------------------------------------------------------------------------------------------------------------------|------------------------------------------------------------------------------|----------------------|--|---------------------------------------------------------------------------------------------------------------------------------------------------------------------------------|----------------------------------------------------------------------------------------------------------------------------------------------|-----------------------|
| Note:<br>- Drawings Not To Scale<br>- Drawings Subject to Change Without Notice<br>- Dimensions are inches next to [Millimeters] |                                                                              | Part No.:<br>XVBL4B5 |  |                                                                                                                                                                                 | Schneid<br>ØElect                                                                                                                            |                       |
| UL File:<br>CSA File:<br>CE Marked:<br>RoHS compliant:<br>NEMA / IP Rating:                                                      | T<br>E164353 CCN NKC<br>LR44087 Class 321<br>Yes<br>Yes<br>NEMA 4X/12 - IP65 | 1-03                 |  | Description:<br>Size:<br>Housing Color:<br>Lens Color:<br>Bulb Color:<br>Supply Voltage:<br>Signaling Effect:<br>Mounting Type:<br>Terminal Type:<br>Cable Length:<br>Comments: | 70mm diameter<br>Black<br>Orange<br>not applicable<br>24V AC - 24/48<br>Flashing Light (<br>Direct or Tube<br>Screw Clamp<br>must order bulb | V DC<br>10W max bulb) |