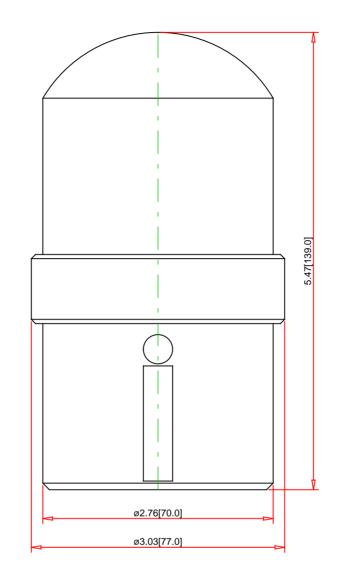

Note:

Drawings Not To Scale
Drawings Subject to Change Without Notice
Dimensions are inches next to [Millimeters]

Part No.:

XVBL38

Schneider Electric United States
North American Division
Boston One Campus
800 Federal Street
Andover, MA 01810, USA
Phone:+1 8773425173
Email: CCC@us.schneider-electric.com

## Specification:

Technical Information:

UL File: CSA File: CE Marked: RoHS compliant: NEMA / IP Rating: E164353 CCN NKCR LR44087 Class 3211-03 Yes

Yes NEMA 4X/12 - IP65

Description: Size:

Comments:

70mm diameter