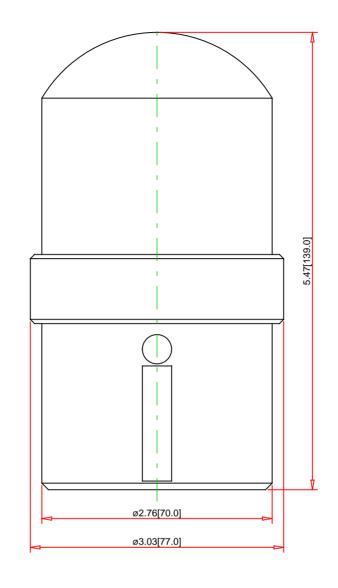

Note:

Drawings Not To Scale
Drawings Subject to Change Without Notice
Dimensions are inches next to [Millimeters]

Part No.:

XVBL36

Schneider Electric United States
North American Division
Boston One Campus
800 Federal Street
Andover, MA 01810, USA
Phone:+1 8773425173
Email: CCC@us.schneider-electric.com

## Specification:

Technical Information:

UL File: CSA File: CE Marked: RoHS compliant: NEMA / IP Rating: E164353 CCN NKCR LR44087 Class 3211-03 Yes

Yes NEMA 4X/12 - IP65

Description: Size:

70mm diameter

Housing Color:
Lens Color:
Bulb Color:
Supply Voltage:
Signaling Effect:
Mounting Type:
Terminal Type:
Cable Length: Black Blue not applicable 250V max Steady Light (10W max bulb) Direct or Tube Screw Clamp