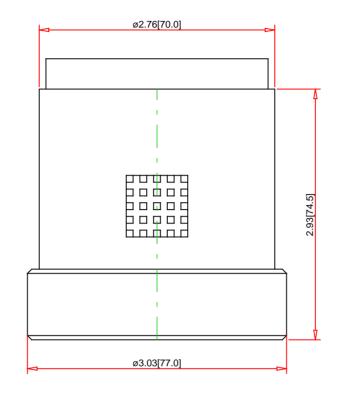

Note:

Drawings Not To Scale
Drawings Subject to Change Without Notice
Dimensions are inches next to [Millimeters]

Part No.:

## Specification:

**Technical Information:** 

UL File: CSA File: CE Marked: E164353 CCN NKCR LR44087 Class 3211-03

Yes RoHS compliant:

NEMA / IP Rating: NEMA 4X/12 - IP65 Description: Size:

70mm diameter

Black