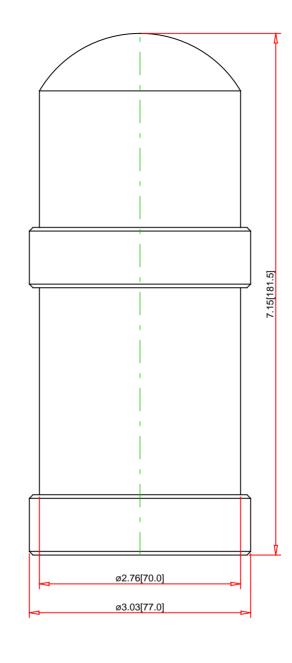

Note:

Drawings Not To Scale
Drawings Subject to Change Without Notice
Dimensions are inches next to [Millimeters]

Part No.:

## Specification:

Technical Information:

UL File: CSA File: CE Marked: RoHS compliant: NEMA / IP Rating: E164353 CCN NKCR LR44087 Class 3211-03

Yes

Yes NEMA 4X/12 - IP65

Description: Size:

70mm diameter

Housing Color:
Lens Color:
Bulb Color:
Supply Voltage:
Signaling Effect:
Mounting Type:
Terminal Type:
Cable Length: Black Red not applicable 230V AC Strobing Light (10 Joules) Integrated Locking Ring Screw Clamp