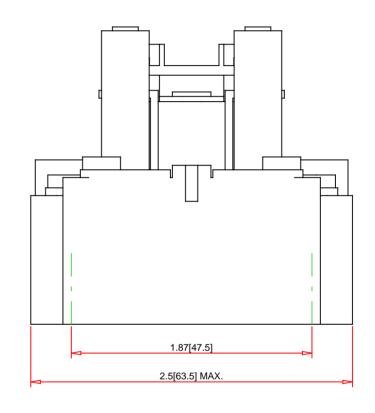

Note:
- Drawings Not To Scale
- Drawings Subject to Change Without Notice
- Dimensions are inches next to [Millimeters]

Part No.:

W199DX-3

United States Corporate Headquarters Schneider Electric USA 1415 South Roselle Road Palatine, IL 60067 Customer Care Center: 1-888-778-2733 Web: www.schneider-electric.us