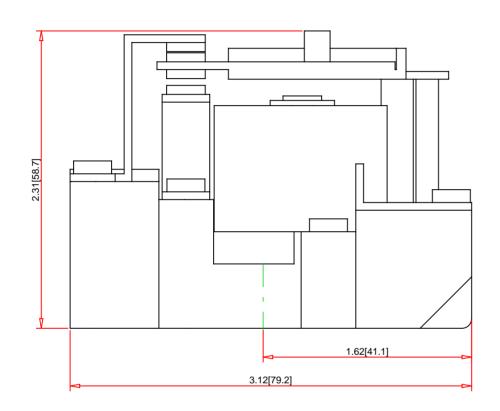

Note:
- Drawings Not To Scale
- Drawings Subject to Change Without Notice
- Dimensions are inches next to [Millimeters]

Part No.:

W199DX-3

United States Corporate Headquarters Schneider Electric USA 1415 South Roselle Road Palatine, IL 60067 Customer Care Center: 1-888-778-2733 Web: www.schneider-electric.us