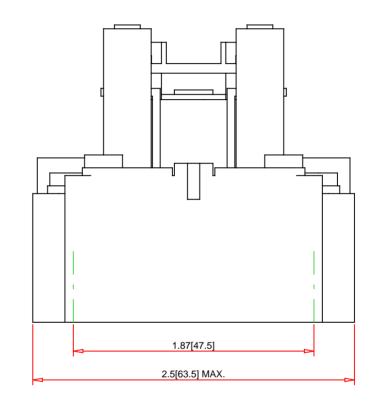

Note:
- Drawings Not To Scale
- Drawings Subject to Change Without Notice
- Dimensions are inches next to [Millimeters]

Part No.:

W199DX-2

United States Corporate Headquarters Schneider Electric USA 1415 South Roselle Road Palatine, IL 60067 Customer Care Center: 1-888-778-2733 Web: www.schneider-electric.us