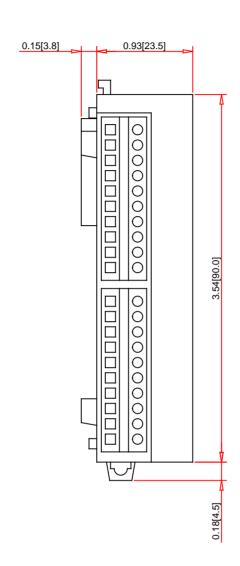

Note:
- Drawings Not To Scale
- Drawings Subject to Change Without Notice
- Dimensions are inches next to [Millimeters]

Part No.:

Num. of Relay Outputs: Response Time (Off-On/On-Off):

Connection Type:

Removable Screw Terminal Block