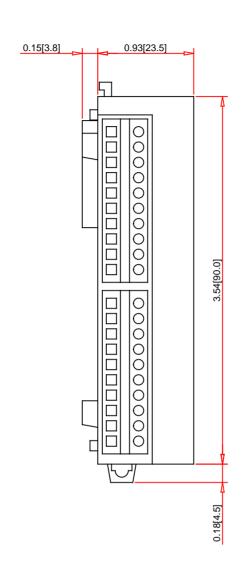

Note:
- Drawings Not To Scale
- Drawings Subject to Change Without Notice
- Dimensions are inches next to [Millimeters]

Part No.: