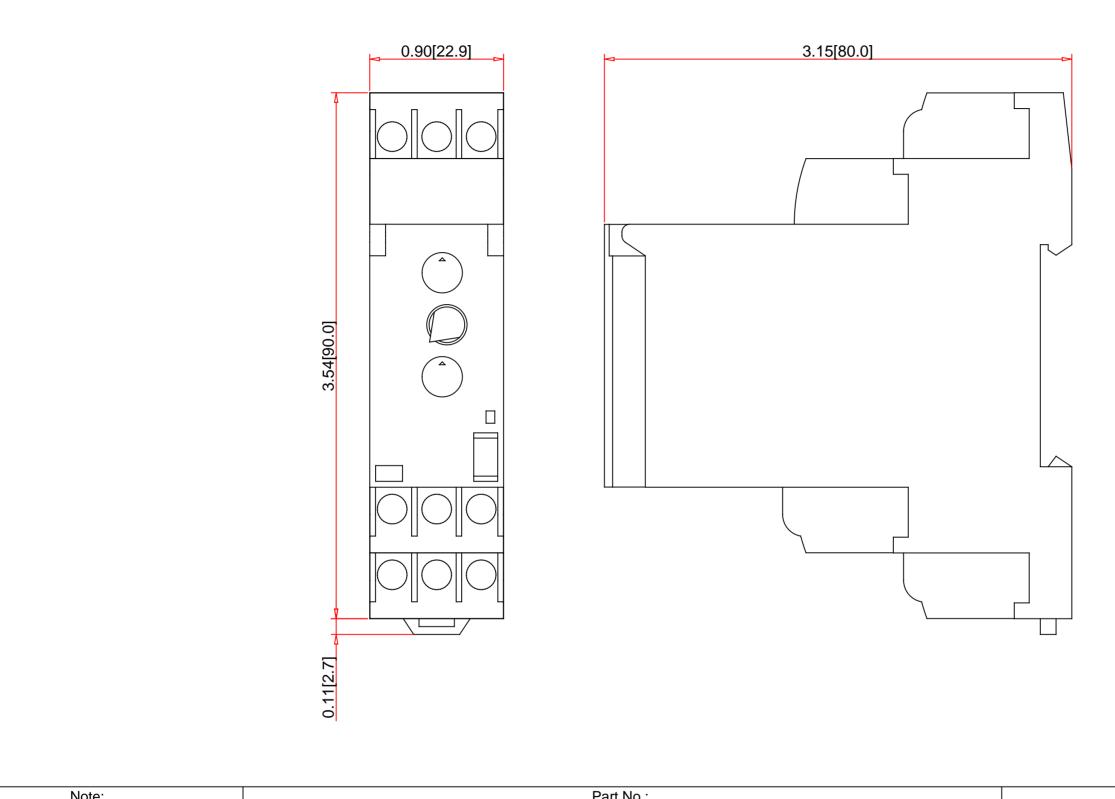

| Note:<br>- Drawings Not To Scale<br>- Drawings Subject to Change Without Notice<br>- Dimensions are inches next to [Millimeters]                                                                |                                                                                            | RE22R1MKMR                                                              |  | Schneid<br>Gelec                                                                                                                                                                                                                          |                                                                                                                                                                                                                                  |
|-------------------------------------------------------------------------------------------------------------------------------------------------------------------------------------------------|--------------------------------------------------------------------------------------------|-------------------------------------------------------------------------|--|-------------------------------------------------------------------------------------------------------------------------------------------------------------------------------------------------------------------------------------------|----------------------------------------------------------------------------------------------------------------------------------------------------------------------------------------------------------------------------------|
| Max. Switching Curre<br>Max. Switching Volta<br>Max. Power Consupt<br>Input Signals<br>Function Available:<br>Function Description:<br>Time Ranges:<br>Type of Output:<br>Contact Configuration | ge: 250 V<br>ion: 3VA (AC), 2W<br>none<br>He, K<br>Pulse-on de-e<br>0.05 to 300 s<br>Relay | Technical Information:<br>(DC)<br>nergization, Delay on de-energization |  | Description:<br>Ambient Storage Temp.:<br>Ambient Operating Temp.:<br>Degree of Protection Term. Block:<br>Degree of Protection Housing:<br>Electrical Life @ Rated Load:<br>Mechanical Life @ Rated Load:<br>Dial Settings:<br>Mounting: | Specification:<br>Timer, 24-240 VAC/VDC Input, 8<br>-40 to +70 °C (-40 to +158 °F)<br>-20 to +60 °C (-4 to +140 °F)<br>IP20<br>IP40<br>100,000 cycles<br>20,000,000 cycles<br>Range = 1s to 300s, Time setting<br>35 mm DIN Rail |