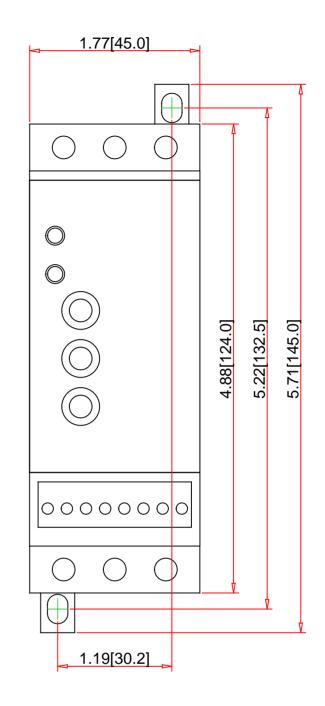

Note:

- Drawings Not To Scale

Drawings Subject to Change Without Notice
Dimensions are inches next to [Millimeters]

Part No.: