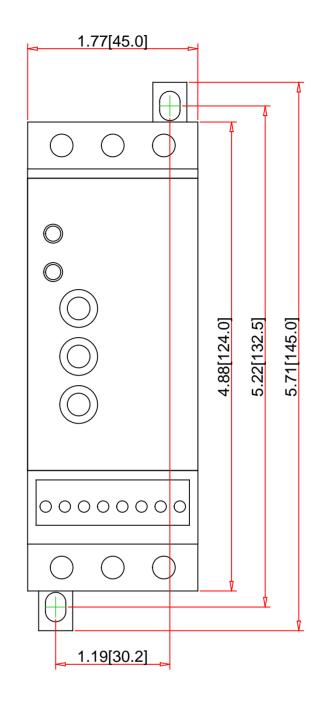

Note:

- Drawings Not To Scale

Drawings Subject to Change Without Notice
Dimensions are inches next to [Millimeters]

Part No.: