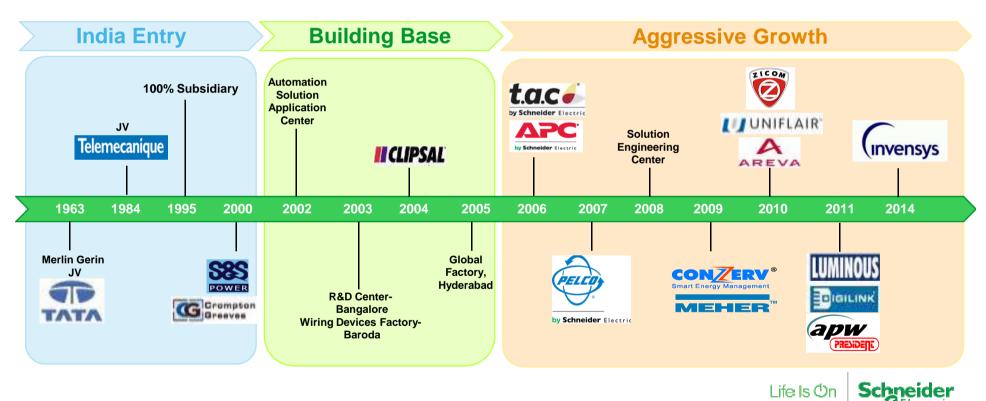

# 50+ years history in India, with rapid expansion in last 10 years

Confidential Property of Schneider Electric | Page 8

Schneider Electric India 2016 footprint; presence in 130+ cities