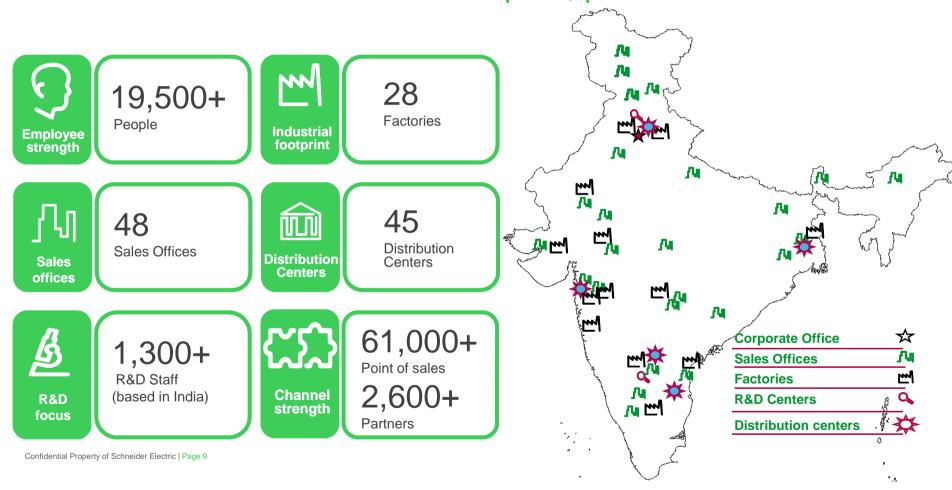

# 50+ years history in India, with rapid expansion in last 10 years

Confidential Property of Schneider Electric | Page 8

Schneider Electric India 2016 footprint; presence in 130+ cities