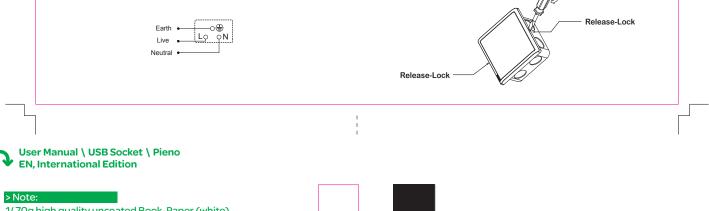

# **APPLICATION GUIDE 13A Socket with USB**

**MOUNTING INSTRUCTION** 

Please refer to the following diagram for proper installation: (Proper wire

Mounting

Surround

Screw

C

Insert a screwdriver into the Release-Lock, and twist the screwdriver to remove

∠Grid-

plate

stripping length: 10-12mm)

For surround mounting, align

and press both side of the

engagement of the clip locks is indicated by two clear

surround. Complete

the Surround

the clip locks on the grid plate

Remarks:

clicks.

CAT. NO. E8215USB

## WIRING DIAGRAMS

V01

PHA3772302

1/70g high quality uncoated Book-Paper (white). 2/ Double side printing.

|                                |  |                       |                             |                                    | > Folding / Appearance &                |                                                                               |                                                                             |
|--------------------------------|--|-----------------------|-----------------------------|------------------------------------|-----------------------------------------|-------------------------------------------------------------------------------|-----------------------------------------------------------------------------|
|                                |  |                       |                             |                                    |                                         | 85.0mm                                                                        |                                                                             |
|                                |  |                       |                             |                                    |                                         | Schneider<br>Belectric                                                        | Ę                                                                           |
| 3S Initial Release, 2017/12/22 |  | ZXZ                   |                             | 00                                 |                                         | Top-Page                                                                      | 0.0                                                                         |
| DESCRIPTION                    |  |                       | N                           | REV                                |                                         |                                                                               | ŏ                                                                           |
| PHA3772302                     |  |                       |                             |                                    | for Manufac                             | turing                                                                        |                                                                             |
|                                |  | DESCRIPTION Revision: | DESCRIPTION DR<br>Revision: | DESCRIPTION DRN<br>Revision: Sheet | DESCRIPTION DRN REV<br>Revision: Sheet: | Initial Release, 2017/12/22 ZXZ 00<br>DESCRIPTION DRN REV<br>Revision: Sheet: | Initial Release, 2017/12/22 ZXZ 00   DESCRIPTION DRN REV   Revision: Sheet: |