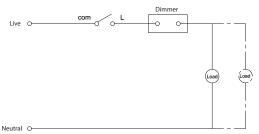

ore installation and use.

This application guide applies to the following products.



Cat. no. E8232RD450U Description 240V 450W 1 Gang Dimmer

with Switch

#### **SPECIFICATIONS**

Rated Voltage :220-240V~
Maximum Load :450W

Dimension :87mm x 87mm

Mounting Centre :60.3mm

Compliance :IEC 60669-2-1

#### IMPORTANT NOTE

- 1. The products must be installed by qualified electricians.
- 2. Please check your local wiring regulations before installation.
- 3. Safekeeping the faceplate to prevent damage during product installation.
- 4. Turn off the power supply when you clean the product. Use a soft, slightly-moistened cloth or tissue paper to wipe off the dust and dirt on the surface. Clean with much diluted detergent if necessary but avoid using corrosive chemicals.

### WIRING DIAGRAMS