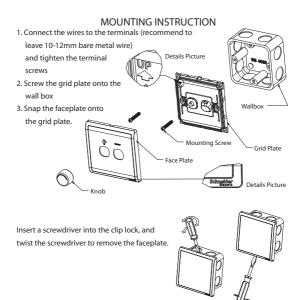

e installation and use.

This application guide applies to the following products.



Cat. no. E8232RD450U Description 240V 450W 1 Gang Dimmer

with Switch

#### **SPECIFICATIONS**

Rated Voltage :220-240V~
Maximum Load :450W

Dimension :87mm x 87mm

Mounting Centre :60.3mm

Compliance :IEC 60669-2-1

#### IMPORTANT NOTE

- 1. The products must be installed by qualified electricians.
- 2. Please check your local wiring regulations before installation.
- 3. Safekeeping the faceplate to prevent damage during product installation.
- 4. Turn off the power supply when you clean the product. Use a soft, slightly-moistened cloth or tissue paper to wipe off the dust and dirt on the surface. Clean with much diluted detergent if necessary but avoid using corrosive chemicals.

### WIRING DIAGRAMS