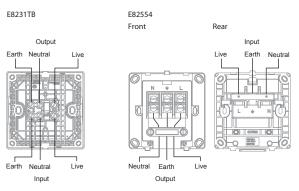

-|---|--------|
|   | 0 |        |
| 느 |   |        |

Cat no E8231TB Description

25A 250V 1 Gang Connection Unit



E82554

· 87mm x 87mm

45A 250V 1 Gang Connection Unit

#### **SPECIFICATIONS**

Rated Voltage :250V~

Rated Current · 25A/45A Dimension

Mounting Centre : 60.3mm

Compliance · BS 5733

#### IMPORTANT NOTE

- 1. The products must be installed by qualified electricians.
- 2. Please check your local wiring regulations before installation.
- 3. Safekeeping the faceplate to prevent damage during product installation.
- 4. Turn off the power supply when you clean the product. Use a soft, slightly-moistened cloth or tissue paper to wipe off the dust and dirt on the surface. Clean with much diluted detergent if necessary but avoid using corrosive chemicals.

#### WIRING DIAGRAMS



#### MOUNTING INSTRUCTION









Insert a screwdriver into the clip lock. and twist the screwdriver to remove the faceplate.