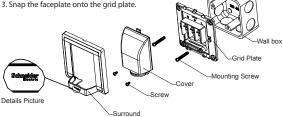

#### MOUNTING INSTRUCTION

Insert a screwdriver into the clip lock. and twist the screwdriver to remove the faceplate.