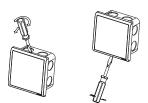

Insert a screwdriver into the clip lock, and twist the screwdriver to remove the faceplate.