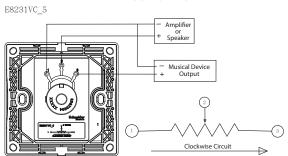

#### WIRING DIAGRAMS

#### MOUNTING INSTRUCTION

Connect the wires to the terminals (recommend to leave 10-12mm bare metal wire) and tighten the terminal screws.

Screw the grid plate onto the wall box.

3. Snap the faceplate onto the grid plate.