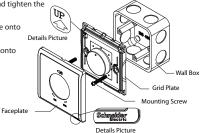

#### MOUNTING INSTRUCTION

Connect the wires to the terminals (recommend to leave 10-12mm bare metal wire) and tighten the terminal screws.

Screw the grid plate onto the wall box.

3. Snap the faceplate onto the grid plate.