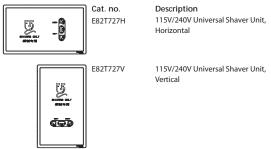

# Schneider Gelectric

APPLICATION GUIDE Universal Shaver Unit

**CAT. NO.** E82T727H E82T727V

Pieno

Thank you for choosing **Schneider Electric** Pieno Universal Shaver Unit. To ensure proper application of our products, please read through the following information before installation and use .

This application guide applies to the following products.