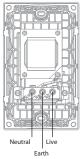

----------------------------|
| Output Voltage  | :115/240V~                  |
| Rated Power     | :20VA                       |
| Dimension       | :147mm x 87mm               |
| Mounting Centre | :120.6mm                    |
| Compliance      | :IEC 61558-1, IEC 61558-2-5 |

## IMPORTANT NOTE

- 1. The products must be installed by qualified electricians.
- 2. Please check your local wiring regulations before installation.
- 3. Safekeeping the faceplate to prevent damage during product installation.
- 4. Turn off the power supply when you clean the product. Use a soft, slightly-moistened cloth or tissue paper to wipe off the dust and dirt on the surface. Clean with much diluted detergent if necessary but avoid using corrosive chemicals.

## WIRING DIAGRAMS

E82T727H



#### E82T727V



## MOUNTING INSTRUCTION

- 1. Connect the wires to the terminals (recommend to leave 10-12mm bare metal wire) and tighten the terminal screws.
- 2. Screw the grid plate onto the wall box.
- Snap the faceplate onto the grid plate.



Insert a screwdriver into the clip lock, and twist the screwdriver to remove the faceplate.