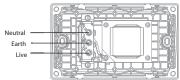

---------------|-----------------------------|
| Output Voltage  | :115/240V~                  |
| Rated Power     | :20VA                       |
| Dimension       | :147mm x 87mm               |
| Mounting Centre | :120.6mm                    |
| Compliance      | :IEC 61558-1, IEC 61558-2-5 |

## IMPORTANT NOTE

- 1. The products must be installed by qualified electricians.
- 2. Please check your local wiring regulations before installation.
- 3. Safekeeping the faceplate to prevent damage during product installation.
- 4. Turn off the power supply when you clean the product. Use a soft, slightly-moistened cloth or tissue paper to wipe off the dust and dirt on the surface. Clean with much diluted detergent if necessary but avoid using corrosive chemicals.

## WIRING DIAGRAMS

E82T727H



#### E82T727V



## MOUNTING INSTRUCTION

- 1. Connect the wires to the terminals (recommend to leave 10-12mm bare metal wire) and tighten the terminal screws.
- 2. Screw the grid plate onto the wall box.
- Snap the faceplate onto the grid plate.



Insert a screwdriver into the clip lock, and twist the screwdriver to remove the faceplate.