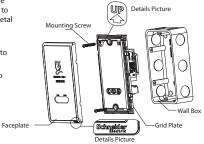

## MOUNTING INSTRUCTION

- 1. Connect the wires to the terminals (recommend to leave 10-12mm bare metal wire) and tighten the terminal screws.
- 2. Screw the grid plate onto the wall box.
- Snap the faceplate onto the grid plate.

Insert a screwdriver into the clip lock, and twist the screwdriver to remove the faceplate.