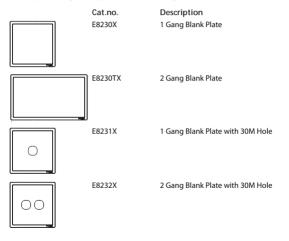

## CAT. NO.

E8230X E8230TX E8231X

E8232X

Pieno

Thank you for choosing **Schneider Electric** Pieno's electronic accessories. To ensure proper application of our products, please read through the following information before installation and use.

### **SPECIFICATIONS**

Dimension : E8230X, E8231X, E8232X - 87mm x 87mm

E8230TX - 87mm x 147mm

Mounting Centre : E8230X, E8231X, E8232X - 60.3mm

E8230TX - 120.6mm

Compliance : E8230X, E8231X, E8232X - GB 17466, BS 5733