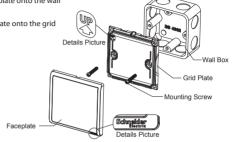

# MOUNTING INSTRUCTION

Screw the grid plate onto the wall box.

2. Snap the faceplate onto the grid plate.

Insert a screwdriver into the clip lock, and twist the screwdriver to remove the faceplate.