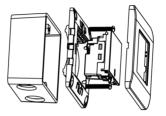

#### MOUNTING INSTRUCTION

Please refer to the following diagram for proper installation.

Remarks: For surround mounting, align the clip locks on the faceplate and press firm on the surround. Complete engagement of the clip locks is indicated by a clear "click" sound.