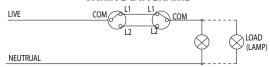

--------|
|       | E8432/2            | 2-Gang 2-Way Full-Flat Switch                       |
| 0 0 0 | E8433/2            | 3-Gang 2-Way Full-Flat Switch                       |
|       | E84T34/2           | 2+2 Gang 2-Way Full-Flat Switch                     |

#### SPECIFICATIONS

Voltage :250VAC

Load Type :16AX/20A

Dimension :87mm x 87mm (For E8431/2, E8432/2, E8433/2)

147mm x 87mm (For E84T34/2)

Mounting Centre :60.3mm (For E8431/2, E8432/2, E8433/2)

120.6mm (For E84T34/2)

( wall box with 35mm depth or above)

Compliance : For E8431/2, E8432/2, E8433/2

01 2043 1/2, 20432/2, 20433/2

IEC60669-1 BSEN60669-1 MS IEC60669-1

GB16915.1 SS227-1

For E84T34/2 IFC60669-1 BSEN60669-1

IMPORTANT NOTE

Please check your local wiring regulations before installation.

### WIRING DIAGRAMS



#### MOUNTING INSTRUCTION

Please refer to the following diagram for proper installation.



Remarks: For surround mounting, align the clip locks on the faceplate and press firm on the surround. Complete engagement of the clip locks is indicated by a clear "click" sound.