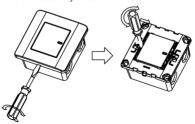

#### MOUNTING INSTRUCTION

Please refer to the following diagram for proper installation.

Remarks: For surround mounting, align the clip locks on the faceplate and press firm on the surround. Complete engagement of the clip locks is indicated by a clear "click" sound.