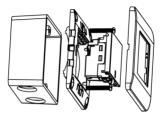

#### MOUNTING INSTRUCTION

Please refer to the following diagram for proper installation.

Remarks: For surround mounting, align the clip locks on the faceplate and press firm on the surround. Complete engagement of the clip locks is indicated by a clear "click" sound.