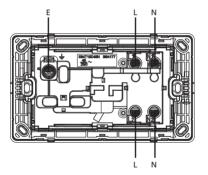

IDE 45A Full-Flat Double Pole Switch and 13A Switched Socket

CAT. NO. F84T15D45N

# **ZENcelo**

Thank you for choosing **Schneider Electric** ZENcelo 45A Full-Flat Double Pole Switch and 13A Switched Socket. To ensure proper application of our product, please read through the following information before installation and use.

This application guide applies to the following products.



Cat.no. Description

E84T15D45N 45A Full-Flat Double Pole Switch

with neon and 13A Switched Socket

#### SPECIFICATIONS

Voltage :250VAC

Load Type :45A for double pole switch, 13A for socket

Dimension :87mm x 147mm

Mounting Centre :120.6mm (wall box with 47mm depth or above)

Compliance :BS4177

#### IMPORTANT NOTE

Please check your local wiring regulations before installation.

### WIRING DIAGRAMS



#### MOUNTING INSTRUCTION

Please refer to the following diagram for proper installation.



Remarks: For surround mounting, align the clip locks on the faceplate and press firm on the surround. Complete engagement of the clip locks is indicated by a clear "click" sound.