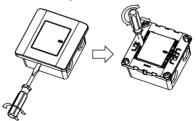

#### MOUNTING INSTRUCTION

Please refer to the following diagram for proper installation.

Remarks: For surround mounting, align the clip locks on the faceplate and press firm on the surround. Complete engagement of the clip locks is indicated by a clear "click" sound.