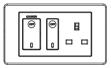

## APPLICATION GUIDE 45A Full-Flat Double Pole Switch and 13A Switched Socket

CAT. NO. F84T15D45N

This application guide applies to the following products.

Cat.no. Description

E84T15D45N 45A Full-Flat Double Pole Switch

with neon and 13A Switched Socket

#### SPECIFICATIONS

Voltage :250VAC

Load Type :45A for double pole switch, 13A for socket

Dimension :87mm x 147mm

Mounting Centre :120.6mm (wall box with 47mm depth or above)

Compliance :BS4177