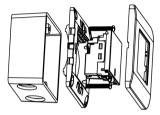

#### **MOUNTING INSTRUCTION**

Please refer to the following diagram for proper installation.

Remarks: For surround mounting, align the clip locks on the faceplate and press firm on the surround. Complete engagement of the clip locks is indicated by a clear "click" sound.