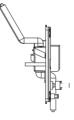

#### **MOUNTING INSTRUCTION**

Please refer to the following diagram for proper installation.

Remarks: For surround mounting, align the clip locks on the faceplate and press firm on the surround. Complete engagement of the clip locks is indicated by a clear "click" sound.