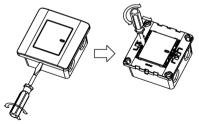

#### **MOUNTING INSTRUCTION**

Please refer to the following diagram for proper installation.

Remarks: For surround mounting, align the clip locks on the faceplate and press firm on the surround. Complete engagement of the clip locks is indicated by a clear "click" sound.