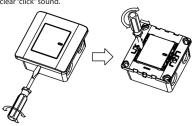

#### MOUNTING INSTRUCTION

Please refer to the following diagram for proper installation.

Remarks: For surround mounting, align the clip locks on the faceplate and press firm on the surround. Complete engagement of the clip locks is indicated by a clear "click" sound.