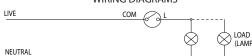

| E8434/1  | 4-Gang 1-Way Full-Flat Switch   |
|                                                           | E84T34/1 | 2+2 Gang 1-Way Full-Flat Switch |

#### ON/OFF INDICATION

"Ondicator" for clear On/Off status indication - Marigold color for "On"

# **SPECIFICATIONS**

:250VAC Voltage

Load Type :16AX/20A

Dimension :87mm x 87mm (For E8431/1, E8432/1, E8433/1)

120.6mm (For E84T34/1)

147mm x 87mm (For E84T34/1)

:60.3mm (For E8431/1, E8432/1, E8433/1) Mounting Centre

( wall box with 35mm depth or above)

Compliance : For E8431/1, E8432/1, E8433/1

> IEC60669-1 BSEN60669-1 MS IEC60669-1

GB16915.1 SS227-1

For E84T34/1

IEC60669-1 BSEN60669-1

#### IMPORTANT NOTE

Please check your local wiring regulations before installation.

### WIRING DIAGRAMS