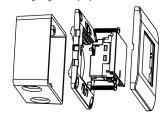

#### MOUNTING INSTRUCTION

Please refer to the following diagram for proper installation.

Remarks: For surround mounting, align the clip locks on the faceplate and press firm on the surround. Complete engagement of the clip locks is indicated by a clear "click" sound.