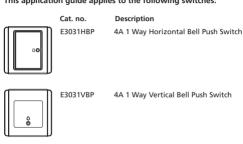

This application guide applies to the following switches:

# Schneider Electric

Application Guide Bell Push Switch

**CAT. NO.** E3031HBP E3031VBP