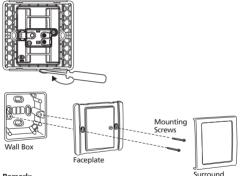

#### MOUNTING INSTRUCTION

Please refer to the following diagram for proper installation of the faceplate and surround.

#### Remark:

For surround mounting, align the clip locks on the faceplate and press firmly on the surround. Complete engagement of the clip locks is indicated by a clear "click" sound.