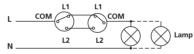

#### WIRING DIAGRAM

1. One way switch (fluorescent indication)

2. Two way switch (fluorescent indication)

3. One way switch (orientating indication)

4. Two way switch (orientating indication)