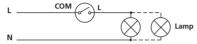

#### WIRING DIAGRAM

1. One way switch (fluorescent indication)

2. Two way switch (fluorescent indication)

3. One way switch (orientating indication)

4. Two way switch (orientating indication)