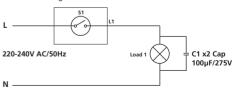

## TROUBLE SHOOTING

When used with certain models of Compact Floursecent Lamp (CFL), LED light source, electronic transformer and energy saving bulb, and there is flickering of LED on switch, please add 0.1µF 275Vac class x2 capacitor as per following installation diagram.