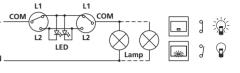

#### WIRING DIAGRAM

1. One way switch (fluorescent indication)

2. Two way switch (fluorescent indication)

3. One way switch (orientating indication)

4. Two way switch (orientating indication)