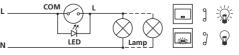

#### WIRING DIAGRAM

1. One way switch (fluorescent indication)

2. Two way switch (fluorescent indication)

3. One way switch (orientating indication)

4. Two way switch (orientating indication)