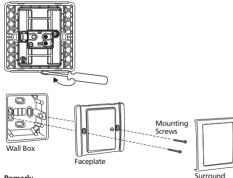

## MOUNTING INSTRUCTION

Please refer to the following diagram for proper installation of the faceplate and surround.

## Remark:

For surround mounting, align the clip locks on the faceplate and press firmly on the surround. Complete engagement of the clip locks is indicated by a clear "click" sound.