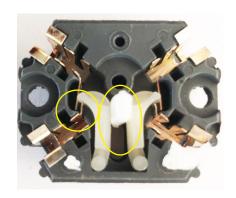

## Тар

## Phone plug (male)

- Plastic tap separate lower (In) and upper (Out) pins. The signal stop in the phone during the call. You cant hear the call in the next outlet.
- Broken Tap make the outlet in parallell and you can hear the call in the next outlet!

Parallel coupling