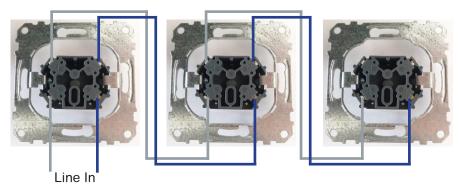

aterial, this telephone outlet is very reliable and resistant. What's more, it well satisfied the standards of SS 455 15 50. What's more, this telephone outlet is qualified as a green premium product. And it is mercury free. Exxact is a wiring range developed from Nordic installation habits.

| Exxact telephone outlet | □ vit      | WDE002419 |
|-------------------------|------------|-----------|
| Exxact telephone outlet | ■ antracit | WDE003419 |
| Exxact telephone outlet | ■ metallic | WDE004419 |







## Тар

## Phone plug (male)

- Plastic tap separate lower (In) and upper (Out) pins. The signal stop in the phone during the call. You cant hear the call in the next outlet.
- Broken Tap make the outlet in parallell and you can hear the call in the next outlet!





Parallel coupling