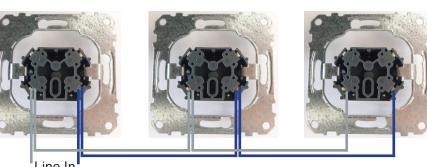

erial, this telephone outlet is very reliable and resistant. What's more, it well satisfied the standards of SS 455 15 50. What's more, this telephone outlet is qualified as a green premium product. And it is mercury free. Exxact is a wiring range developed from Nordic installation habits.

| Exxact telephone outlet | □ vit      | WDE002419 |
|-------------------------|------------|-----------|
| Exxact telephone outlet | ■ antracit | WDE003419 |
| Exxact telephone outlet | ■ metallic | WDE004419 |







## Тар

## Phone plug (male)

- Plastic tap separate lower (In) and upper (Out) pins. The signal stop in the phone during the call. You cant hear the call in the next outlet.
- Broken Tap make the outlet in parallell and you can hear the call in the next outlet!





Parallel coupling