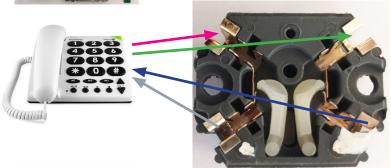

## Тар

## Phone plug (male)

- Plastic tap separate lower (In) and upper (Out) pins. The signal stop in the phone during the call. You cant hear the call in the next outlet.
- Broken Tap make the outlet in parallell and you can hear the call in the next outlet!

Parallel coupling