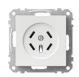

## Exxact phone outlet

Schneider Electric Exxact 4-pole telephone outlets is a mechanism for data communication. This device is to be completed with Exxact frame. It is 71 mm in width, 71 mm in height, 11.8 mm in depth, with an embedding depth of 7 mm. Flush mounting is supported so that its box can be recessed into the surface and unexposed. It reaches IP20 degree of protection too. Its connection terminals are Krone terminals. Being made of ABS (acrylonitrile butadiene-styrene) material, this telephone outlet is very reliable and resistant. What's more, it well satisfied the standards of SS 455 15 50. What's more, this telephone outlet is qualified as a green premium product. And it is mercury free. Exxact is a wiring range developed from Nordic installation habits.

| Exxact telephone outlet | □ vit      | WDE002419 |
|-------------------------|------------|-----------|
| Exxact telephone outlet | ■ antracit | WDE003419 |
| Exxact telephone outlet | ■ metallic | WDE004419 |