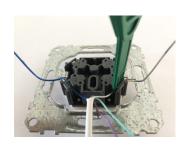

## Тар

## Phone plug (male)

- Plastic tap separate lower (In) and upper (Out) pins. The signal stop in the phone during the call. You cant hear the call in the next outlet.
- Broken Tap make the outlet in parallell and you can hear the call in the next outlet!