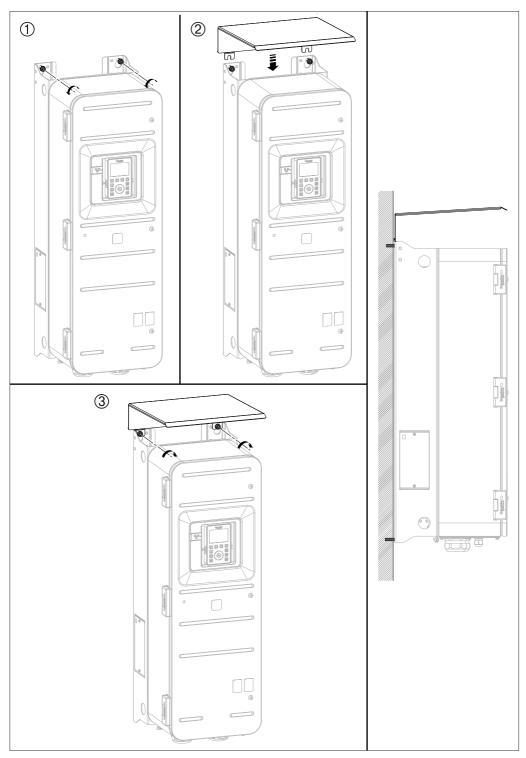

</b> 0U22N4E <b>U</b> |
|               | ATV650U30N4E   | ATV6 <b>3</b> 0U30N4E <b>U</b> |
|               | ATV650U40N4E   | ATV6 <b>3</b> 0U40N4E <b>U</b> |
|               | ATV650U55N4E   | ATV6 <b>3</b> 0U55N4E <b>U</b> |
|               | ATV650U75N4E   | ATV6 <b>3</b> 0U75N4E <b>U</b> |
|               | ATV650D11N4E   | ATV6 <b>3</b> 0D11N4E <b>U</b> |
|               | ATV650D15N4E   | ATV6 <b>3</b> 0D15N4E <b>U</b> |
|               | ATV650D18N4E   | ATV6 <b>3</b> 0D18N4E <b>U</b> |
|               | ATV650D22N4E   | ATV6 <b>3</b> 0D22N4E <b>U</b> |
| Cover B       | ATV650D30N4E   | ATV6 <b>3</b> 0D30N4E <b>U</b> |
|               | ATV650D37N4E   | ATV6 <b>3</b> 0D37N4E <b>U</b> |

These products are desgined to be used with a surrounding air temperature up to 40°C (104°F).