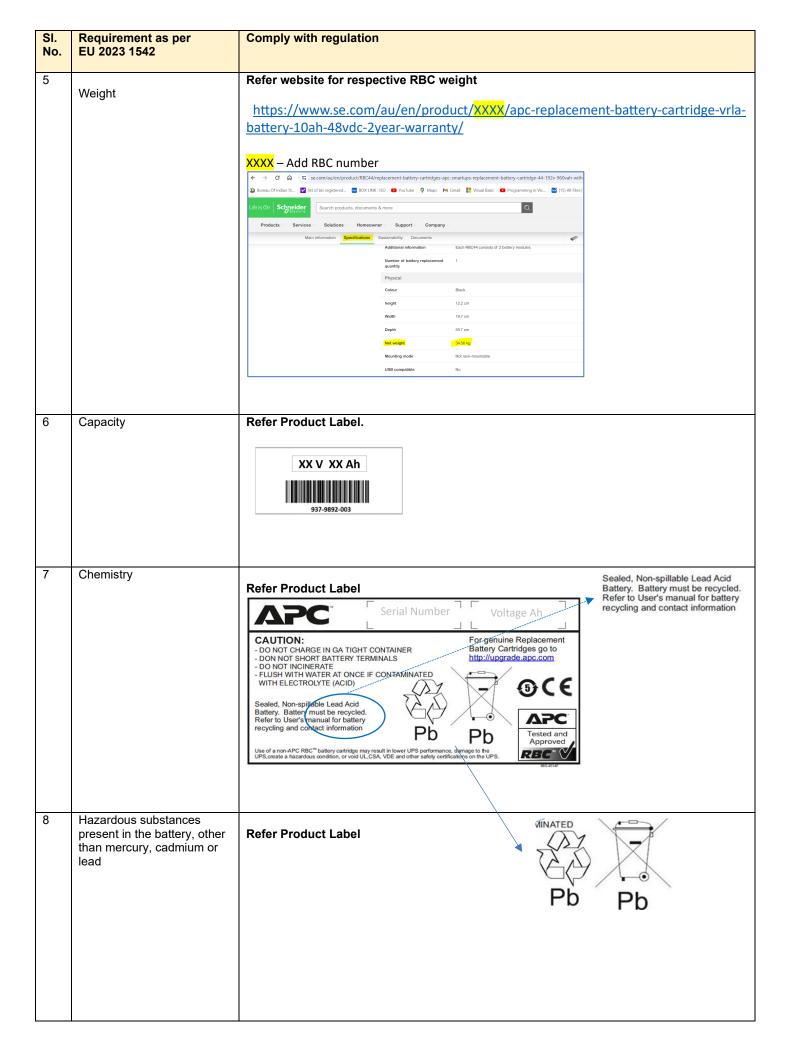

## Following table provides General information on batteries.

| SI.<br>No. | Requirement as per<br>EU 2023 1542                                                         | Comply with regulation                                                                                                                                                                                                                                                                                                                                                                                                                                                                                                                                                                                                                                                                                                                                                                                                                                                                                                                                                                                                                                                                                                                                                                                                                                                                                                                                                                                                                                                                                                                                                                                                                                                                                                                                                                                                                                                                                                                                                                                                                                                                                                       |  |  |
|------------|--------------------------------------------------------------------------------------------|------------------------------------------------------------------------------------------------------------------------------------------------------------------------------------------------------------------------------------------------------------------------------------------------------------------------------------------------------------------------------------------------------------------------------------------------------------------------------------------------------------------------------------------------------------------------------------------------------------------------------------------------------------------------------------------------------------------------------------------------------------------------------------------------------------------------------------------------------------------------------------------------------------------------------------------------------------------------------------------------------------------------------------------------------------------------------------------------------------------------------------------------------------------------------------------------------------------------------------------------------------------------------------------------------------------------------------------------------------------------------------------------------------------------------------------------------------------------------------------------------------------------------------------------------------------------------------------------------------------------------------------------------------------------------------------------------------------------------------------------------------------------------------------------------------------------------------------------------------------------------------------------------------------------------------------------------------------------------------------------------------------------------------------------------------------------------------------------------------------------------|--|--|
| 1          | Information identifying the manufacturer in accordance with Article 38(7);                 | Manufacturer Name, Registered trade name or mark – Refer battery label     Postal address, Email & web – Refer <a href="https://www.apc.com/de/de/support/contact-us/">https://www.apc.com/de/de/support/contact-us/</a> Single contact point, - Refer Declaration of Conformity                                                                                                                                                                                                                                                                                                                                                                                                                                                                                                                                                                                                                                                                                                                                                                                                                                                                                                                                                                                                                                                                                                                                                                                                                                                                                                                                                                                                                                                                                                                                                                                                                                                                                                                                                                                                                                             |  |  |
| 2          | Battery category and information identifying the battery in accordance with Article 38(6); | Model and Serial Identification – Refer Serial No. on the product  APCRBCXXX  SA2232T68552                                                                                                                                                                                                                                                                                                                                                                                                                                                                                                                                                                                                                                                                                                                                                                                                                                                                                                                                                                                                                                                                                                                                                                                                                                                                                                                                                                                                                                                                                                                                                                                                                                                                                                                                                                                                                                                                                                                                                                                                                                   |  |  |
| 3          | Place of manufacture<br>(geographical location of a<br>battery manufacturing plant);       | Refer Packaging  APCRBCXXX  APCRBCXX  APCRBCXXX  APCRBCXX  APCRBCXX  APCRBCXX  APCRBCX  APCRBCX |  |  |
| 4          | Date of manufacture (month and year)                                                       | Serial Number Sticker  APCRBCXXX  SA2232T68552  Month  Year                                                                                                                                                                                                                                                                                                                                                                                                                                                                                                                                                                                                                                                                                                                                                                                                                                                                                                                                                                                                                                                                                                                                                                                                                                                                                                                                                                                                                                                                                                                                                                                                                                                                                                                                                                                                                                                                                                                                                                                                                                                                  |  |  |