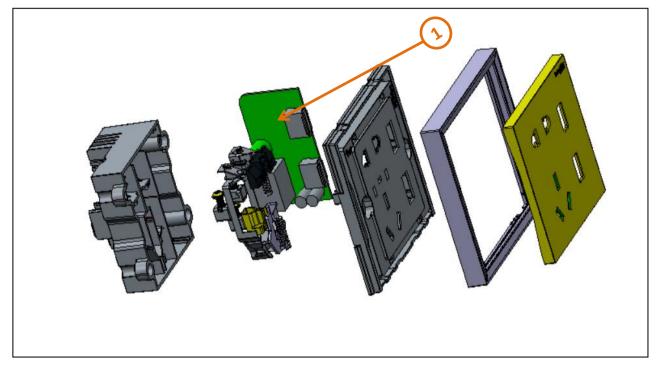

## Send of Life Instructions

| Recommendation   | Number on<br>drawing | Component / Material                                 | Weight (in<br>g) | Comment                       |
|------------------|----------------------|------------------------------------------------------|------------------|-------------------------------|
| To be depolluted | 1                    | Electronic Board (Communication) > 10cm <sup>2</sup> | 40.7             | including all soldering parts |