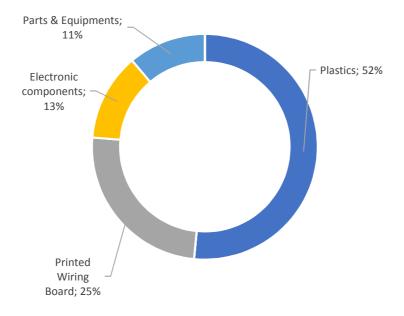

## Simplified LCA -HVACR Electronic Controller

The Functional Unit is to To control the temperature of a HVACR application and a 100% of the time for 10 years





<sup>\*</sup>Results extracted from a simplified life cycle analysis model, aligned with ISO 14040-44 principles - DO NOT COMPLY with ISO 14 025. The results are not comparable with any other assessment



Eliwell Controls srl Eliwell Technical Support Techsuppeliwell@schneider-electric.com +39 0437 986300

15, Via dell'Industria

Published by Schneider Electric
© 2019 - Schneider Electric – All rights reserved

ENVPEP2008004\_V1 10/2020