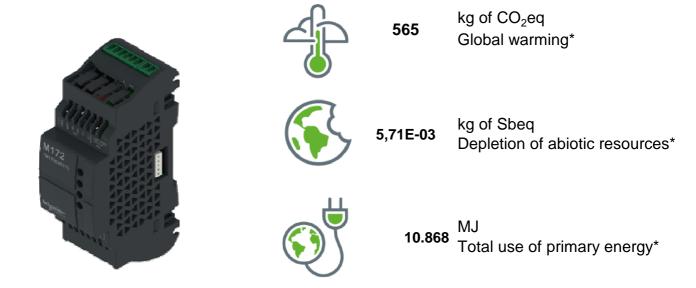

## Simplified LCA -HVACR Electronic Controller

The Functional Unit is to To control the temperature of a HVACR application and a 100% of the time for 10 years

<sup>\*</sup>Results extracted from a simplified life cycle analysis model, aligned with ISO 14040-44 principles - DO NOT COMPLY with ISO 14 025. The results are not comparable with any other assessment