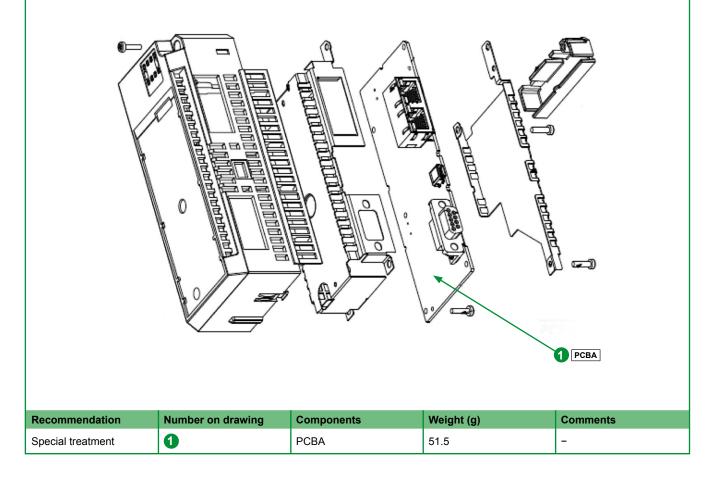

## Operations recommended for the end of life treatment

There are several steps to process the products at the end of life so as to recover components, materials or energy:

## Reuse $\Rightarrow$ Separation for special treament $\Rightarrow$ Other dismantling $\Rightarrow$ Shredding

The components of the products that optimize the recycling performances are listed, identified and located hereunder.

This product contains printed circuit boards and battery which are recommended to be treated separately during the End of Life operations.

Schneider Electric Industries SAS 35, rue Joseph Monier CS30323 F - 92506 Rueil Malmaison Cedex