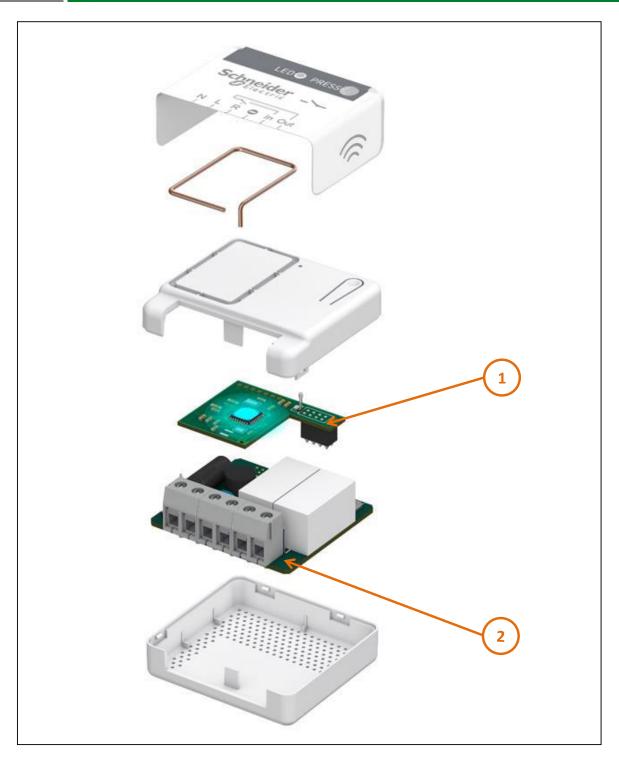

### **End of Life Instructions**

| Recommendation   | Number on drawing | Component / Material                         | Weight<br>(in g) | Comment      |
|------------------|-------------------|----------------------------------------------|------------------|--------------|
| To be depolluted | 1                 | Electronic Board (Communication) > 10cm²     | 2.7              | Antenna PCBA |
| To be depolluted | 2                 | Electronic Board (Power) > 10cm <sup>2</sup> | 24.3             | Power PCBA   |