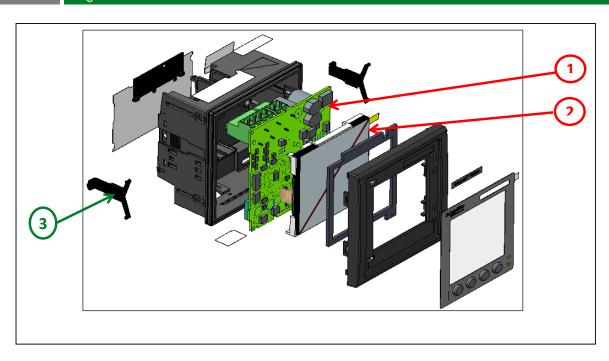

### **♦ End of Life Instructions**

| Recommendation   | Number on drawing | Component / Material                        | Weight (in g) | Comment |
|------------------|-------------------|---------------------------------------------|---------------|---------|
| To be depolluted | 1                 | PM2K CONTROLLER CARD FOR LVCT               | 118,96        |         |
| To be dismantled | 2                 | LCD GRAPH 128X128 FSTN<br>W77.55H67.9D9.1MM | 39,8          |         |
| To be dismantled | 3                 | RETAINER SLIDE                              | 2,6           |         |
| Other            |                   |                                             |               |         |
| Other            |                   |                                             |               |         |