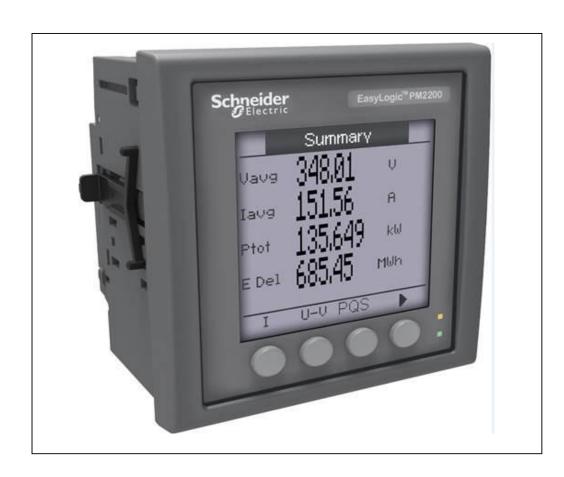

## Product description

| Manufacturer identification           | Schneider Electric Industries SAS                                                                                                                                                                       |  |  |
|---------------------------------------|---------------------------------------------------------------------------------------------------------------------------------------------------------------------------------------------------------|--|--|
| Brand name                            | Schneider Electric                                                                                                                                                                                      |  |  |
| Product function                      | The main function of the METSEPM2210R Digital panel meters is for measurement of either VAF PF parameter or energy parameter. It has large LCD display, intuitive navigation with self-guided 4 buttons |  |  |
| Product reference                     | METSEPM2210R                                                                                                                                                                                            |  |  |
| Additional similar product references | METSEPM2210R                                                                                                                                                                                            |  |  |
| Total representative product mass     | 224 g                                                                                                                                                                                                   |  |  |
| Representative product dimensions     | 96mm x 96mm x 62.5mm                                                                                                                                                                                    |  |  |
| Accessories                           | Retainer Clips                                                                                                                                                                                          |  |  |
| Date of information release           | 05/2017                                                                                                                                                                                                 |  |  |