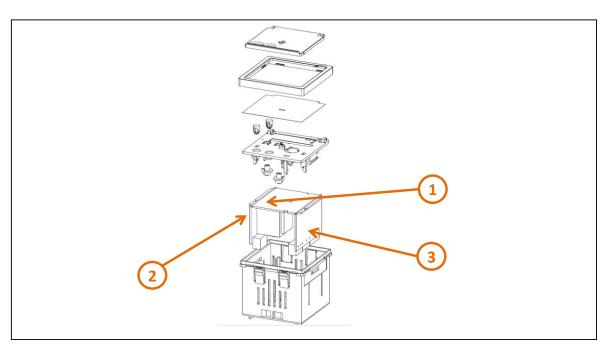

#### **End of Life Instructions**

| Recommendation   | Number on drawing | Component / Material                     | Weight (in g) | Comment |
|------------------|-------------------|------------------------------------------|---------------|---------|
| To be depolluted | 1                 | PCBA A2 POWER SUPPLY 220-240<br>VAC RH P | 109.55        |         |
| To be depolluted | 2                 | PCBA C2 (ASIC BOARD) RHP<br>VIGIREX      | 15.38         |         |
| To be depolluted | 3                 | PCBA B2 (SIDE BOARD) RHP<br>VIGIREX      | 48.79         |         |