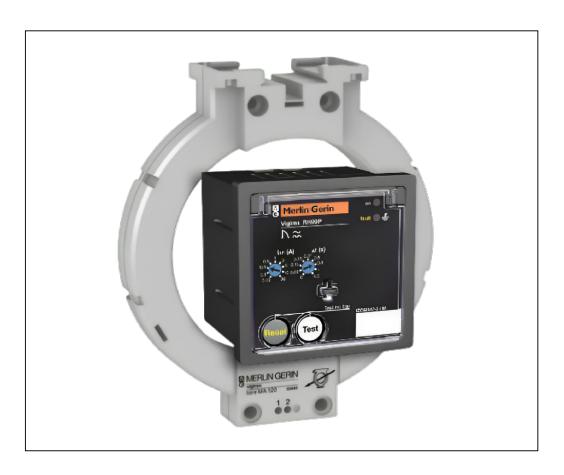

## Product description

| Manufacturer identification       | Schneider Electric Industries SAS                                                                                                                                                                                                                                                                                                                                                                                                                                                                                |  |
|-----------------------------------|------------------------------------------------------------------------------------------------------------------------------------------------------------------------------------------------------------------------------------------------------------------------------------------------------------------------------------------------------------------------------------------------------------------------------------------------------------------------------------------------------------------|--|
| Brand name                        | Schneider Electric                                                                                                                                                                                                                                                                                                                                                                                                                                                                                               |  |
| Product function                  | The Vigirex RH10P to RH99P range of earth leakage protection relays with associated sensors, Which is designed to detect and measure the earth leakage current in an electrical installation. The relays interrupt the supply of power to the supervised network and protect the personnel against direct and indirect contact; they also protect property against fire hazards.  The representative product used for the study is the Vigirex RH99P earth leakage protection relay with an MA120 toroid sensor. |  |
| Product reference                 | 56273+ 50440                                                                                                                                                                                                                                                                                                                                                                                                                                                                                                     |  |
| Total representative product mass | 964.309 g                                                                                                                                                                                                                                                                                                                                                                                                                                                                                                        |  |
| Representative product dimensions | 72mm x 72mm x 78mm                                                                                                                                                                                                                                                                                                                                                                                                                                                                                               |  |
| Accessories                       | No                                                                                                                                                                                                                                                                                                                                                                                                                                                                                                               |  |
| Date of information release       | 12/2023                                                                                                                                                                                                                                                                                                                                                                                                                                                                                                          |  |