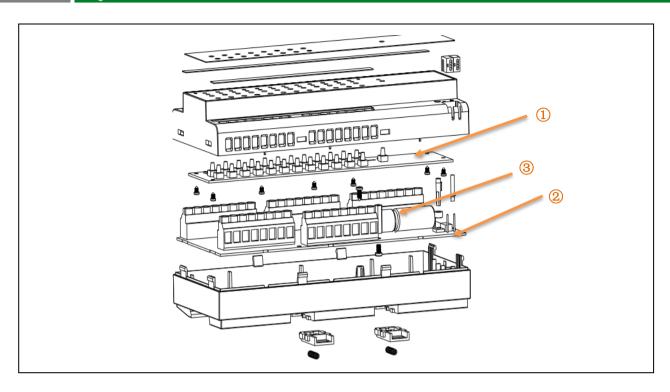

## 

| Recommendation   | Number on drawing | Component / Material                                 | Weight (in g) | Comment                           |
|------------------|-------------------|------------------------------------------------------|---------------|-----------------------------------|
| To be depolluted | 1                 | Electronic Board (Communication) > 10cm <sup>2</sup> | 499.3         | Including all soldering parts     |
| To be depolluted | 2                 | Electronic Board (Communication) > 10cm²             | 39.8          | Including all soldering parts     |
| To be depolluted | 3                 | Electrolytic Capacitors                              | 19.5          | 4 x large electrolytic capacitors |