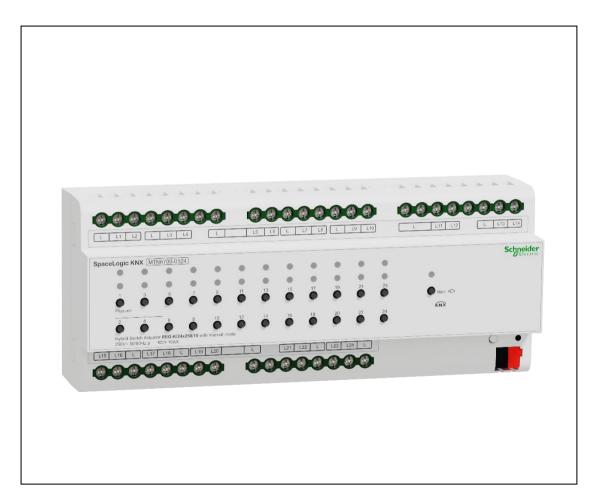

## **Product description**

| Manufacturer identification           | Schneider Electric Industries SAS                                                                                                                                                                                                                                                                                                                                                                                                 |  |
|---------------------------------------|-----------------------------------------------------------------------------------------------------------------------------------------------------------------------------------------------------------------------------------------------------------------------------------------------------------------------------------------------------------------------------------------------------------------------------------|--|
| Brand name                            | Schneider Electric                                                                                                                                                                                                                                                                                                                                                                                                                |  |
| Product function                      | The SpaceLogic Hybrid switch actuator is a multi-output module that integrates a variety of output functions, including switching output, curtain AC output, fan output and valve output. The assignment of the functions to the channels is freely selectable and depends on your requirements.  The status of the device, e.g. status of the channels, operating readiness or activated manual operation, is indicated by LEDs. |  |
| Product reference                     | MTN6700-0124                                                                                                                                                                                                                                                                                                                                                                                                                      |  |
| Additional similar product references | MTN6700-0104 MTN6700-0108 MTN6700-0116 MTN6700-0304 MTN6700-0308 MTN6700-0312                                                                                                                                                                                                                                                                                                                                                     |  |
| Total representative product mass     | 709.1 g                                                                                                                                                                                                                                                                                                                                                                                                                           |  |
| Representative product dimensions     | 216 mm x 90 mm x 64 mm                                                                                                                                                                                                                                                                                                                                                                                                            |  |
| Accessories                           | No                                                                                                                                                                                                                                                                                                                                                                                                                                |  |
| Date of information release           | 2023/09/18                                                                                                                                                                                                                                                                                                                                                                                                                        |  |