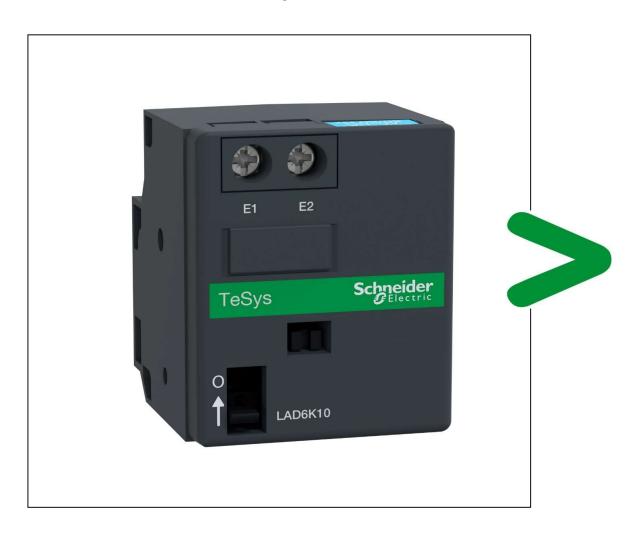

## **Product description**

| Manufacturer identification           | Schneider Electric Industries SAS                                                                                                                                                                                                                                                                                                             |  |
|---------------------------------------|-----------------------------------------------------------------------------------------------------------------------------------------------------------------------------------------------------------------------------------------------------------------------------------------------------------------------------------------------|--|
| Brand name                            | Schneider Electric                                                                                                                                                                                                                                                                                                                            |  |
| Product function                      | The LAD6K10E is mounted on the front face of the contactor. When the contactor coil is switched on, the mobile holder drives the mechanical device of the LAD6K10E which locks the contactor in the closed position, after switching off the power of the contactor coil. The unlocking of the LAD6K10E is done manually or by remote control |  |
| Product reference                     | LAD6K10E                                                                                                                                                                                                                                                                                                                                      |  |
| Additional similar product references | LAD6K10B LAD6K10C LAD6K10E LAD6K10F LAD6K10J LAD6K10K LAD6K10M<br>LAD6K10Q LAD6K10U                                                                                                                                                                                                                                                           |  |
| Total representative product mass     | 88 g                                                                                                                                                                                                                                                                                                                                          |  |
| Representative product dimensions     | 55mm x 44mm x 485mm                                                                                                                                                                                                                                                                                                                           |  |
| Accessories                           | No                                                                                                                                                                                                                                                                                                                                            |  |
| Date of information release           | 2024/02/04                                                                                                                                                                                                                                                                                                                                    |  |