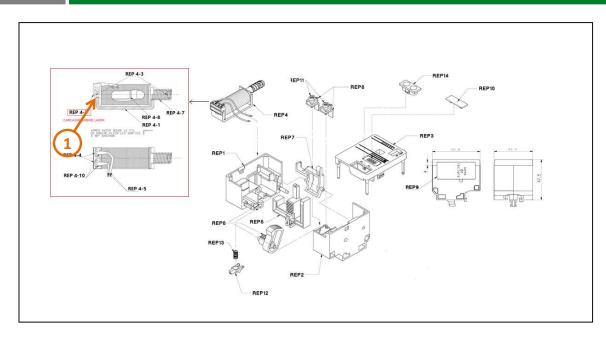

### End of Life Instructions

| Recommendation   | Number on drawing | Component / Material                                 | Weight (in g) | Comment |
|------------------|-------------------|------------------------------------------------------|---------------|---------|
| To be depolluted | 1                 | Other plastic parts with brominates flame retardants | 2.25          |         |