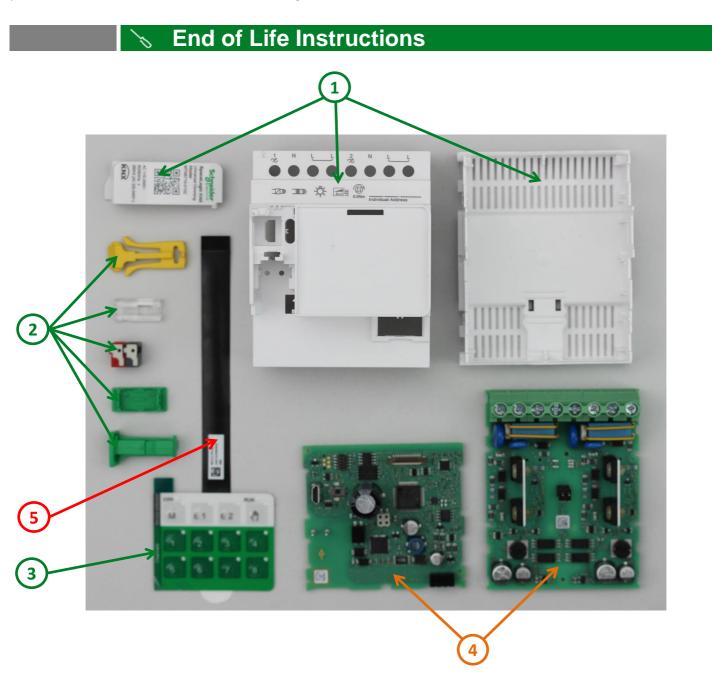

#### A Potential disassembly risks

The Circularity profile provides information about preparation for re-use and treatment. It identifies the relevant EEE components and materials as well as their location. Safety instructions for product dismantling and depollution are provided into the User manual or maintenance guide.

| Recommendation   | Number on<br>drawing | Component / Material                                 | Weight<br>(in g) | Comment   |
|------------------|----------------------|------------------------------------------------------|------------------|-----------|
| To be dismantled | 1                    | Plastic parts                                        | 64.1             |           |
| Other            | 2                    | Plastic parts                                        | 4.9              | Shredding |
| Other            | 3                    | Plastic parts                                        | 13.1             | Shredding |
| To be depolluted | 4                    | Electronic Board (Communication) > 10cm <sup>2</sup> | 84.4             |           |
| To be depolluted | 5                    | Cable                                                | 1.8              |           |