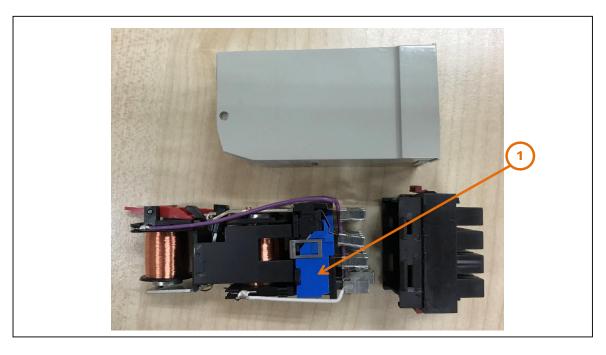

## **End of Life Instructions**

| Recommendation   | Number on drawing | Component / Material                                 | Weight (in g) | Comment |
|------------------|-------------------|------------------------------------------------------|---------------|---------|
| To be depolluted | 1                 | Other plastic parts with brominates flame retardants | 3,4           |         |