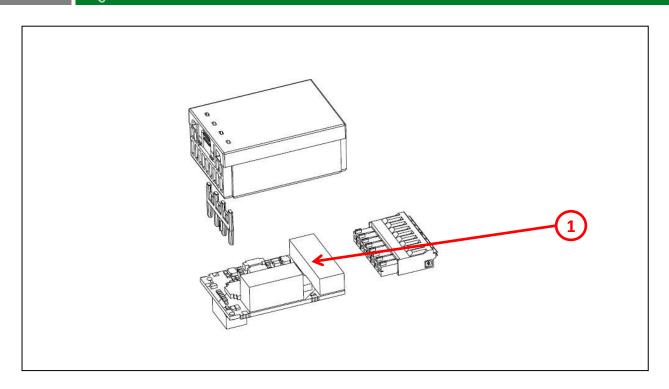

## **∀** End of Life Instructions

| Recommendation   | Number on drawing | Component / Material                         | Weight (in g) | Comment |
|------------------|-------------------|----------------------------------------------|---------------|---------|
| To be depolluted |                   | Electronic Board (Power) > 10cm <sup>2</sup> | 13,8          |         |