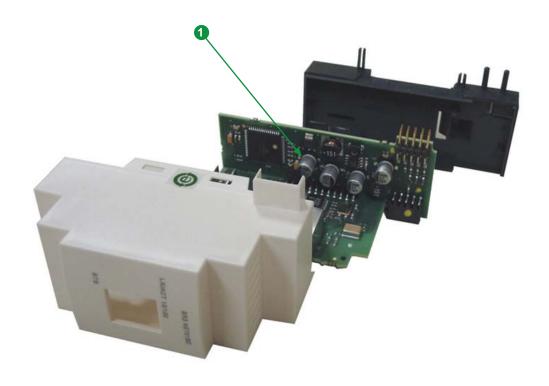

The components of the products that optimize the recycling performances are listed, identified and located hereunder.

| Recommendation    | Number on drawing | Components            | Weight (g) | Comment |
|-------------------|-------------------|-----------------------|------------|---------|
| Special treatment | 1                 | Printed Circuit Board | 34         | _       |