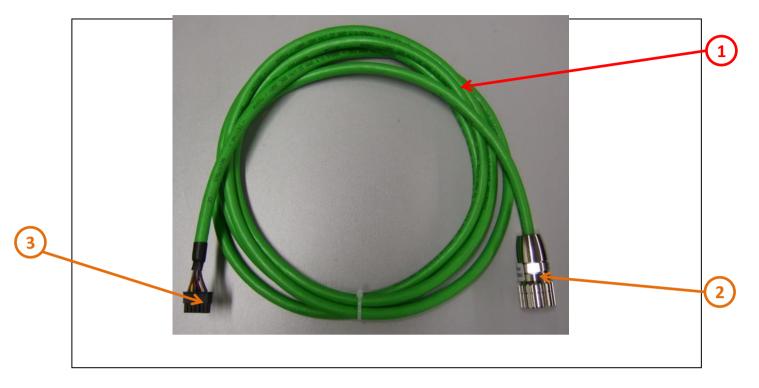

## End of Life Instructions

| Recommendation   | Number on drawing | Component / Material | Weight (in g) | Comment |
|------------------|-------------------|----------------------|---------------|---------|
| To be depolluted | 1                 | Cable (high current) | 1024          |         |
| To be dismantled | 2                 | Connector            | 68.3          |         |
| To be dismantled | 3                 | Connector            | 1.3           |         |