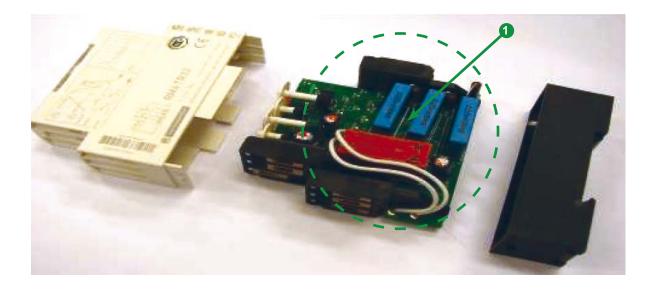

## **Reuse** ⇒ **Separation for special treament** ⇒ **Other dismantling** ⇒ **Shredding**

The components of the products that optimize the recycling performances are listed, identified and located hereunder.

| Comment           | Number on drawing | Components | Weight (g) | Comment |
|-------------------|-------------------|------------|------------|---------|
| Special treatment | 1 W817319451111B  | РСВА       | 39         | _       |