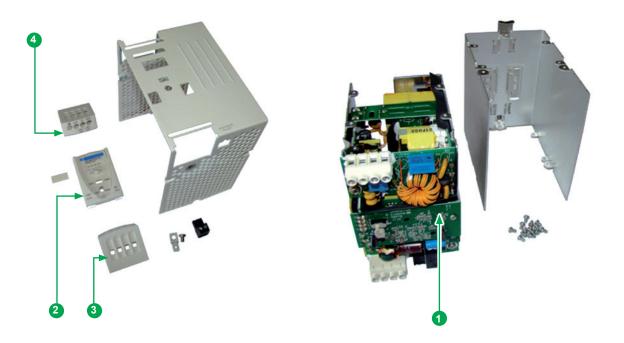

The components of the products that optimize the recycling performances are listed, identified and located hereunder.

| Recommendation | Number on drawing | Components                             | Weight (g) | Comment |
|----------------|-------------------|----------------------------------------|------------|---------|
| Depollution    | 1                 | Printed Circuit Board Assembly (PCBAs) | 1077.30    | _       |
| Dismantling    | 2                 | Front Panel                            | 6.28       | _       |
|                | 3                 | Output Cover                           | 7.68       | -       |
|                | 4                 | In-/Output Cover                       | 5.40       | _       |